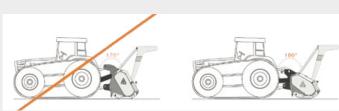

at the best angle, and its frame has been reinforced to withstand the axial loads caused when steering the carrier. Choose between blades or durable teeth suitable for rocky soil.

(optional)

Adjustable skids