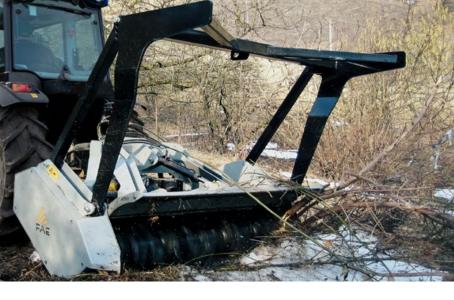

## Fixed-tooth mulcher for low profile tractors.

Its compact size and design features make the UML/LOW The low PTO helps the main universal joint work forestry mulcher perfect for tracked or wheeled tractors, even in orchards or vineyards. It works with 60-110 hp tractors and shreds bushes, branches and trees up to 8 in in diameter.