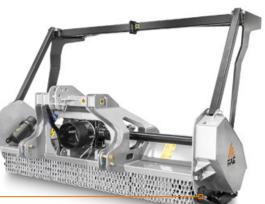

## Fixed-tooth mulcher for low profile tractors.

Its compact size and design features make the UML/LOW The low PTO helps the main universal joint work forestry mulcher perfect for tracked or wheeled tractors, even in orchards or vineyards. It works with 60-110 hp tractors and shreds bushes, branches and trees up to 8 in in diameter.