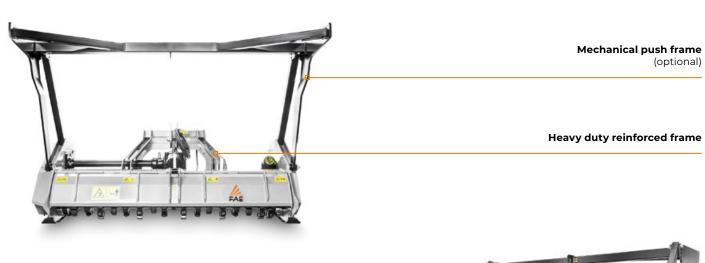

at the best angle, and its frame has been reinforced to withstand the axial loads caused when steering the carrier. Choose between blades or durable teeth suitable for rocky soil.

(optional)

Adjustable skids

### MAIN OPTIONS

Mechanical push frame guides and pushes material away from carrier

Special skids to go underground

Mulcher designed for tractors with a low profile PTO