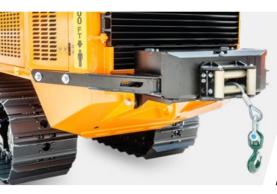

# **OPTIONS**

| Rear winch with 6-tpulling force                           | Chain guide                                                                              |
|------------------------------------------------------------|------------------------------------------------------------------------------------------|
| Canopy                                                     | Roller and drive wheel stone guard                                                       |
| Cabin pressurization system                                | Reversible and proportional radiator fan                                                 |
| Front cabin grille                                         | Bio-oil                                                                                  |
| Visibility Package (LED headlights + back-up camera)       | Heavy-duty filtration system (drainage and ejector ki                                    |
| 6-mm Lexan cabin windshields                               | Engine and hydraulic oil pre-heating system                                              |
| Air shutoff valve                                          | Custom color                                                                             |
| Easy Service package (oil filling pump and service lights) | Forestry protection kit (cabin side window grilles + engine compartment door protectors) |

Easy Service package (service light)

Easy Service package (oil filling pump) Chain guide

Roller and drive wheel stone guard

Reversible and proportional radiator fan

Heavy-duty filtration system (ejector)

Rear winch with 6-tpulling force