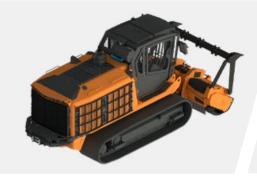

valve                                          | Custom color                                                                             |
| Easy Service package (oil filling pump and service lights) | Forestry protection kit (cabin side window grilles + engine compartment door protectors) |



Easy Service package (service light)



Easy Service package (oil filling pump) Chain guide



Roller and drive wheel stone guard



Reversible and proportional radiator fan



Heavy-duty filtration system (ejector)



Rear winch with 6-tpulling force



Canopy



Cabin pressurization system



Heavy-duty filtration system (drainage)



Engine and hydraulic oil preheating system



Air shutoff valve



Front cabin grille



Visibility Package (back-up camera)



Visibility-Paket (LED-Scheinwerfe)



Forestry protection kit (cabin side window grilles + engine compartment door protectors)



28-in-single-rib steel slides