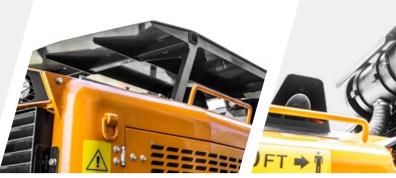

# **OPTIONS**

| Rear winch with 6-tpulling force                           | Chain guide                                                                              |
|------------------------------------------------------------|------------------------------------------------------------------------------------------|
| Canopy                                                     | Roller and drive wheel stone guard                                                       |
| Cabin pressurization system                                | Reversible and proportional radiator fan                                                 |
| Front cabin grille                                         | Bio-oil                                                                                  |
| Visibility Package (LED headlights + back-up camera)       | Heavy-duty filtration system (drainage and ejector ki                                    |
| 6-mm Lexan cabin windshields                               | Engine and hydraulic oil pre-heating system                                              |
| Air shutoff valve                                          | Custom color                                                                             |
| Easy Service package (oil filling pump and service lights) | Forestry protection kit (cabin side window grilles + engine compartment door protectors) |

Canopy

Cabin pressurization system

Heavy-duty filtration system (drainage)

Engine and hydraulic oil preheating system

Air shutoff valve

Front cabin grille

Visibility Package (back-up camera)

Visibility-Paket (LED-Scheinwerfe)