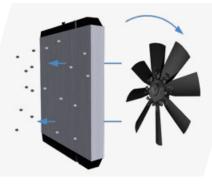

# **OPTIONS**

| Rear winch with 6-tpulling force                           | Chain guide                                                                              |
|------------------------------------------------------------|------------------------------------------------------------------------------------------|
| Canopy                                                     | Roller and drive wheel stone guard                                                       |
| Cabin pressurization system                                | Reversible and proportional radiator fan                                                 |
| Front cabin grille                                         | Bio-oil                                                                                  |
| Visibility Package (LED headlights + back-up camera)       | Heavy-duty filtration system (drainage and ejector ki                                    |
| 6-mm Lexan cabin windshields                               | Engine and hydraulic oil pre-heating system                                              |
| Air shutoff valve                                          | Custom color                                                                             |
| Easy Service package (oil filling pump and service lights) | Forestry protection kit (cabin side window grilles + engine compartment door protectors) |

Canopy

Cabin pressurization system

Heavy-duty filtration system (drainage)

Engine and hydraulic oil preheating system

Air shutoff valve

Front cabin grille

Visibility Package (back-up camera)

Visibility-Paket (LED-Scheinwerfe)