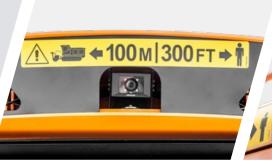

# **OPTIONS**

| Rear winch with 6-tpulling force                           | Chain guide                                                                              |
|------------------------------------------------------------|------------------------------------------------------------------------------------------|
| Canopy                                                     | Roller and drive wheel stone guard                                                       |
| Cabin pressurization system                                | Reversible and proportional radiator fan                                                 |
| Front cabin grille                                         | Bio-oil                                                                                  |
| Visibility Package (LED headlights + back-up camera)       | Heavy-duty filtration system (drainage and ejector ki                                    |
| 6-mm Lexan cabin windshields                               | Engine and hydraulic oil pre-heating system                                              |
| Air shutoff valve                                          | Custom color                                                                             |
| Easy Service package (oil filling pump and service lights) | Forestry protection kit (cabin side window grilles + engine compartment door protectors) |

Canopy

Cabin pressurization system

Heavy-duty filtration system (drainage)

Engine and hydraulic oil preheating system

Air shutoff valve

Front cabin grille

Visibility Package (back-up camera)

Visibility-Paket (LED-Scheinwerfe)