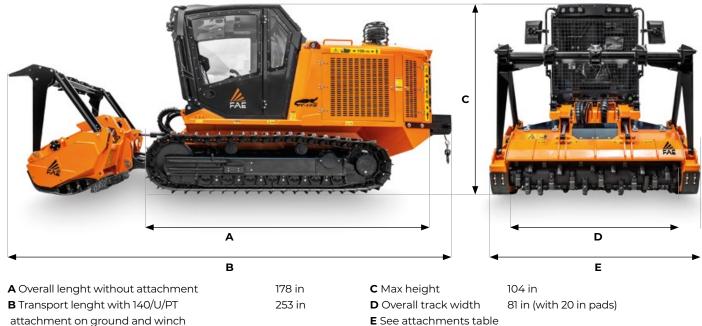

|
| Oscillating undercarriage                                                | 7" LCD color display                                                 |
| 500-mm single-grouser steel pads, lubricated chain, dozer-roller version | Multimedia - Bluetooth radio                                         |
| Combined aluminum cooler with anti-clogging fins                         | Additional LED headlights                                            |
| ROPS/FOPS/OPS-approved cabin                                             | Sonic System                                                         |
| Hydraulic winch control kit and push frame                               |                                                                      |

#### **DIMENSIONS**



attachment on ground and winch

### PT175 Tier 4 Final / Stage V

| Engine Gross Power          | 173 hp                                                                                |  |
|-----------------------------|---------------------------------------------------------------------------------------|--|
| Engine Emission             | U.S. EPA Tier 4 Final / EU Stage V                                                    |  |
| Travel Pumps                | 2 - EP control - 60 cc - Danfoss                                                      |  |
| Travel Motors               | 2 - HY control - 60 cc - Rexroth                                                      |  |
| Max Travel Pressure         | 6000 psi