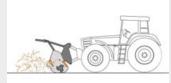

### **MAIN OPTIONS**

Mechanical guard frame guides the material before mulching

Frontal attachment

50-100 hp

Ø 6 in max