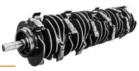

# FAE's small mulcher with Bite Limiter technology for tractors.

Patrizio mulcher works on trees branches and bushes up to 6 in in diameter and is great for mulching pruning debris. The rotor features Bite Limiter technology. Steel limiter rings limit the depth of cut, reducing power demand and guaranteeing exceptional performance.

**Bite Limiter rotor** special steel profiles limit the depth of cut