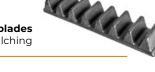

Patrizio has adjustable and interchangeable bolted skids, two rows of counter blades for fine, even mulching, a hydraulic hood with built-in cylinder protected by the machine body, and a heat-treated forged-steel tooth holder with BL/MINI blades and C/3/MINI teeth.

## Two rows of screwed chains

limits mulched material output

Adjustable skids for adjusting the rotor's penetration of the ground