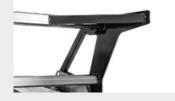

### **MAIN OPTIONS**

Mechanical guard frame guides the material before mulching

Frontal attachment

50-100 hp

Ø 6 in max