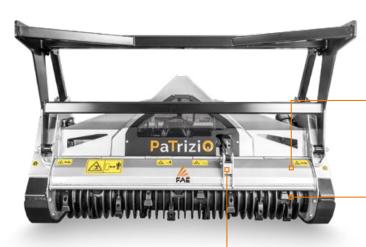

Patrizio has adjustable and interchangeable bolted skids, two rows of counter blades for fine, even mulching, a hydraulic hood with built-in cylinder protected by the machine body, and a heat-treated forged-steel tooth holder with BL/MINI blades and C/3/MINI teeth.

#### **Hydraulic hood**

for optimal mulching, reduces the ejection of mulched material

## Two rows of screwed chains

limits mulched material output

Adjustable skids for adjusting the rotor's penetration of the ground

### **MAIN OPTIONS**

Mechanical guard frame guides the material before mulching

Frontal attachment

50-100 hp

Ø 6 in max