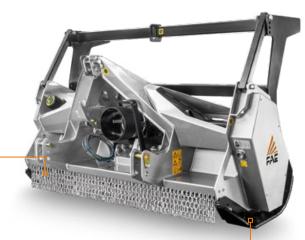

# FAE's small mulcher with Bite Limiter technology for tractors.

Patrizio mulcher works on trees branches and bushes up to 6 in in diameter and is great for mulching pruning debris. The rotor features Bite Limiter technology. Steel limiter rings limit the depth of cut, reducing power demand and guaranteeing exceptional performance.

Patrizio has adjustable and interchangeable bolted skids, two rows of counter blades for fine, even mulching, a hydraulic hood with built-in cylinder protected by the machine body, and a heat-treated forged-steel tooth holder with BL/MINI blades and C/3/MINI teeth.

**Bite Limiter rotor** special steel profiles limit the depth of cut

#### **Hydraulic hood**

for optimal mulching, reduces the ejection of mulched material

## Two rows of screwed chains

limits mulched material output

Adjustable skids for adjusting the rotor's penetration of the ground