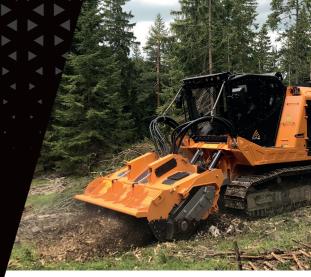

## SFH/PT550

## Stone crusher, forestry tiller and mulcher.

The SFH/PT550 head can shreds logs or stumps and crushes stones up to 16 in deep. Its double-gear transmission increases shredding power.

Ø 14 in max (stones) Ø 18 in max (trees) Ø 22 in max (stump)