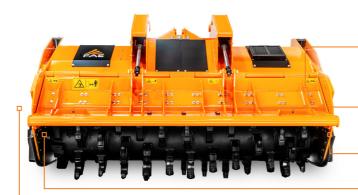

Depth 16 in

Adjustable Hardox® counter blade(R)

Hydraulically controlled hood to adjust final product

**Bolt-on interchangeable protection chains** 

Interchangeable wear-resistant Hardox® plates (R)

Dual transmission with side gearbox converts RPM to Power