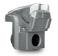

## **ROTOR TYPE A**

TOOTH A/3 (standard)

TOOTH A/3/HD

**TOOTH MH/3/3** (side scraper)