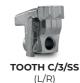

101                   |
| Total width (in)               | 113                   | 122                   |
| Weight (lbs)                   | 10400                 | 10950                 |
| Rotor diameter (in)            | 27                    | 27                    |
| Max shredding diameter (in)    | 20                    | 20                    |
| <b>No. teeth</b> type A/3+MH/3 | 88+2                  | 96+2                  |
| type C/3+C/3/SS                | 54+2                  | 60+2                  |

Data refers to machine as standard. The technical data in this catalogue may be altered without prior notice.

## **ROTOR TYPE A**



TOOTH A/3 (standard)



TOOTH A/3/HD

**TOOTH MH/3/3** (side scraper)

## **ROTOR TYPE C**







TOOTH C/3/HD (option)



тоотн к/з (option)



(side scraper)