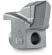

| 101                   |
| Total width (in)               | 113                   | 122                   |
| Weight (lbs)                   | 10400                 | 10950                 |
| Rotor diameter (in)            | 27                    | 27                    |
| Max shredding diameter (in)    | 20                    | 20                    |
| <b>No. teeth</b> type A/3+MH/3 | 88+2                  | 96+2                  |
| type C/3+C/3/SS                | 54+2                  | 60+2                  |

Data refers to machine as standard. The technical data in this catalogue may be altered without prior notice.

## **ROTOR TYPE A**



TOOTH A/3 (standard)



TOOTH A/3/HD

**TOOTH MH/3/3** (side scraper)

## **ROTOR TYPE C**







TOOTH C/3/HD (option)



тоотн к/з (option)



(side scraper)