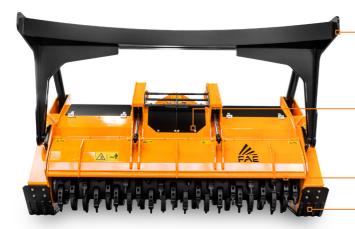

Ø 20 in max

Guard frame hydraulic control (optional)

Hydraulically controlled hood to adjust final product

Possibility to have optional rotors and tooth

Adjustable skids

| MODEL                          | 500/U/SONIC/PT550-225 | 500/U/SONIC/PT550-250 |
|--------------------------------|-----------------------|-----------------------|
| Head type                      | Mulcher               | Mulcher               |
| Working width (in)             | 91                    | 101                   |
| Total width (in)               | 113                   | 122                   |
| Weight (lbs)                   | 10400                 | 10950                 |
| Rotor diameter (in)            | 27                    | 27                    |
| Max shredding diameter (in)    | 20                    | 20                    |
| <b>No. teeth</b> type A/3+MH/3 | 88+2                  | 96+2                  |
| type C/3+C/3/SS                | 54+2                  | 60+2                  |