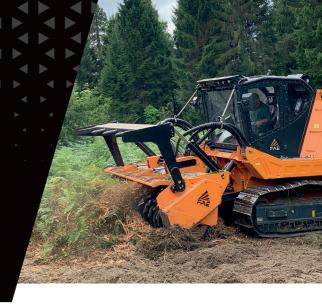

## 500/U/SONIC/PT550

Forestry mulcher with Sonic technology.

The 500/U/SONIC/PT550 forestry mulcher is the top of the line for special vehicles, capable of mulching logs up to 20 in in diameter.

Sistema Sonic

Ø 20 in max

Guard frame hydraulic control (optional)

Hydraulically controlled hood to adjust final product

Possibility to have optional rotors and tooth

Adjustable skids

| MODEL                          | 500/U/SONIC/PT550-225 | 500/U/SONIC/PT550-250 |
|--------------------------------|-----------------------|-----------------------|
| Head type                      | Mulcher               | Mulcher               |
| Working width (in)             | 91                    | 101                   |
| Total width (in)               | 113                   | 122                   |
| Weight (lbs)                   | 10400                 | 10950                 |
| Rotor diameter (in)            | 27                    | 27                    |
| Max shredding diameter (in)    | 20                    | 20                    |
| <b>No. teeth</b> type A/3+MH/3 | 88+2                  | 96+2                  |
| type C/3+C/3/SS                | 54+2                  | 60+2                  |