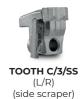

Adjustable skids

| MODEL                              | 300/U/SONIC/PT550-250 |
|------------------------------------|-----------------------|
| Head type                          | Mulcher               |
| Working width (in)                 | 100                   |
| Total width (in)                   | 119                   |
| Weight (lbs)                       | 9138                  |
| Rotor diameter (in)                | 23.2                  |
| Max shredding diameter (in)        | 16                    |
| <b>No. teeth</b> type B/3 + C/3/SS | 92+2                  |
| type C/3+C/3/SS                    | 50+2                  |
|                                    |                       |