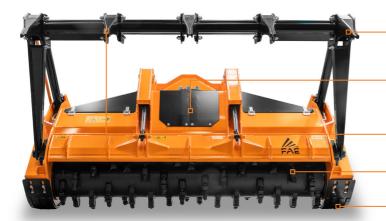

**Sonic System** 

Ø 16 in max

Guard frame hydraulic control (optional)

Hydraulically controlled hood to adjust final product size

Ripper teeth on hydraulic hood (optional)

Possibility to have optional rotors and tooth

Adjustable skids

| MODEL                              | 300/U/SONIC/PT550-250 |
|------------------------------------|-----------------------|
| Head type                          | Mulcher               |
| Working width (in)                 | 100                   |
| Total width (in)                   | 119                   |
| Weight (lbs)                       | 9138                  |
| Rotor diameter (in)                | 23.2                  |
| Max shredding diameter (in)        | 16                    |
| <b>No. teeth</b> type B/3 + C/3/SS | 92+2                  |
| type C/3+C/3/SS                    | 50+2                  |
|                                    |                       |