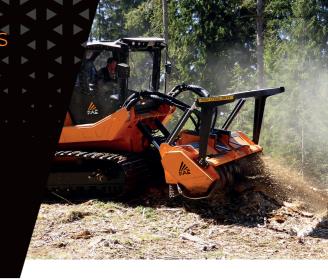

## 300/U/SONIC/PT550

Forestry mulcher with Sonic technology.

The 300/U/SONIC/PT550 mulcher is highly productive, strong, and lightweight, with a fixed-teeth rotor that lets it mulch plants and trunks up to 16 in in diameter.