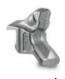

Poly Chain timing belts transmission

Interchangeable protection chain

**Bolt-on chain's protection plates** 

| MODEL                                  | 300/TD/PT300-250 |
|----------------------------------------|------------------|
| Head type                              | Demining Tiller  |
| Working width (in)                     | 98               |
| Total width (in)                       | 123              |
| Weight (lbs)                           | 8377             |
| Rotor diameter (in)                    | 35               |
| <b>No. teeth</b> type G/3+STC/3/FP+BAZ | 62+2+4           |
|                                        |                  |

## **ROTOR TYPE G**

(standard)

(side scraper)