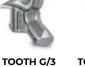

Poly Chain timing belts transmission

Interchangeable protection chain

**Bolt-on chain's protection plates** 

| MODEL                                  | 300/TD/PT300-250 |
|----------------------------------------|------------------|
| Head type                              | Demining Tiller  |
| Working width (in)                     | 98               |
| Total width (in)                       | 123              |
| Weight (lbs)                           | 8377             |
| Rotor diameter (in)                    | 35               |
| <b>No. teeth</b> type G/3+STC/3/FP+BAZ | 62+2+4           |
|                                        |                  |

## **ROTOR TYPE G**

(standard)

(side scraper)