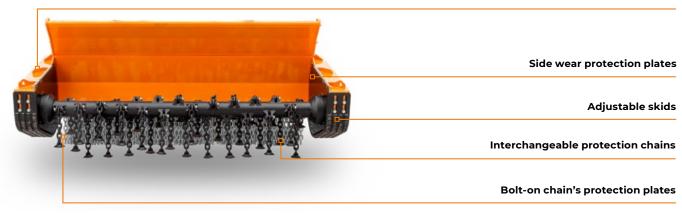

## Demining head with flail rotor.

The 300/FD/PT300 demining flail has a rotor with chains and hammers. This head clears mines by detonating ordinance as they come into contact with the flails. The power of the explosion is then concentrated on the flails.

### **FLAILS ROTOR TYPE**