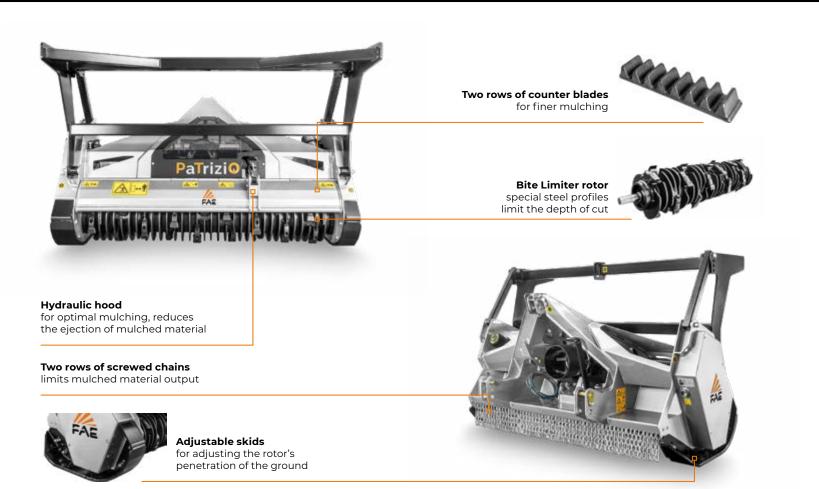

# FAE's small mulcher with Bite Limiter technology for tractors.

Patrizio mulcher works on trees branches and bushes up to 6 in in diameter and is great for mulching pruning debris. The rotor features Bite Limiter technology. Steel limiter rings limit the depth of cut, reducing power demand and guaranteeing exceptional performance.

Patrizio has adjustable and interchangeable bolted skids, two rows of counter blades for fine, even mulching, a hydraulic hood with built-in cylinder protected by the machine body, and a heat-treated forged-steel tooth holder with BL/MINI blades and C/3/MINI teeth.

### STANDARD EQUIPMENT

| Hydraulic rear hood                                    | PTO shaft with cam clutch                |  |  |  |
|--------------------------------------------------------|------------------------------------------|--|--|--|
| Enclosed machine body                                  | Bolted-on rotor shafts (in forged steel) |  |  |  |
| Cylinder protection                                    | Bite Limiter Rotor                       |  |  |  |
| Protection chains                                      | Welded steel counter-blades              |  |  |  |
| Transmission with belts                                | Adjustable skids                         |  |  |  |
| Gearbox with freewheel                                 |                                          |  |  |  |
| OPTIONS                                                |                                          |  |  |  |
| Frontal attachment                                     | Hydraulic top link                       |  |  |  |
| Multiple tooth options                                 | Mechanical guard frame                   |  |  |  |
| Possibility to choose transmission 540 / 1000 rpm      |                                          |  |  |  |
| IVT - CVT or creeper transmission strongly recommended | Forestry tires and carrier belly pan     |  |  |  |
|                                                        |                                          |  |  |  |