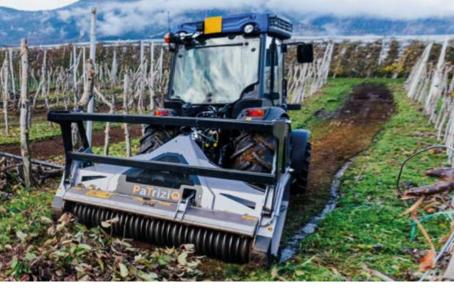

# FAE's small mulcher with Bite Limiter technology for tractors.

Patrizio mulcher works on trees branches and bushes up to 6 in in diameter and is great for mulching pruning debris. The rotor features Bite Limiter technology. Steel limiter rings limit the depth of cut, reducing power demand and guaranteeing exceptional performance.

Patrizio has adjustable and interchangeable bolted skids, two rows of counter blades for fine, even mulching, a hydraulic hood with built-in cylinder protected by the machine body, and a heat-treated forged-steel tooth holder with BL/MINI blades and C/3/MINI teeth.