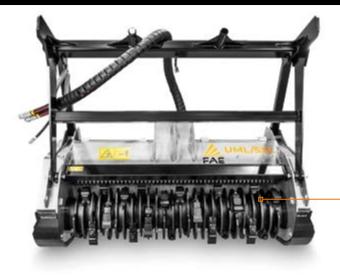

# UML/SSL/BL

Forestry mulcher with Bite Limiter rotor system.

Robust and compact, the UML/SSL/BL is renowned for its ergonomic design that guarantees excellent visibility for the operator during various situations.

#### **Reinforced frames**

Provides extra protection from the power of the carrier