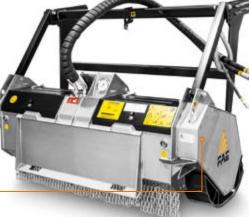

# UML/SSL/BL

Forestry mulcher with Bite Limiter rotor system.

Robust and compact, the UML/SSL/BL is renowned for its ergonomic design that guarantees excellent visibility for the operator during various situations.

#### **Reinforced frames**

Provides extra protection from the power of the carrier

### STANDARD EQUIPMENT

| 110/60cc variable torque hydraulic piston motor (32-53 gpm) (UML/SSL/BL/VT) | 110cc variable torque hydraulic piston motor (32-53 gpm) (UML/SSL/BL/SONIC) |  |  |
|-----------------------------------------------------------------------------|-----------------------------------------------------------------------------|--|--|
| Adjustable skids                                                            | Working pressure control gauge                                              |  |  |
| Safety and anticavitation valve                                             | Guard frame                                                                 |  |  |
| Enclosed / anti dust machine body                                           | Dual row protection chains                                                  |  |  |
| Motor enclosed in the frame                                                 | Welded counterblades                                                        |  |  |
| Belt transmission (Poly Chain®)                                             | Rotor Bite Limiter                                                          |  |  |
| Hydraulic hoses                                                             | Sonic System (UML/SSL/BL/SONIC)                                             |  |  |
| Rear deflector                                                              | Adaptor wiring                                                              |  |  |