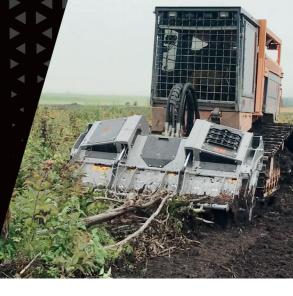

## Hydraulic multitask stone crusher, forestry tiller and mulcher.

Extremely sturdy and versatile - the multipurpose SFM/PM head works with special vehicles up to 450 hp. It crushes stones and shreds logs or stumps up to 12 in deep.

Ø 8 in max (Stones) Ø 14 in max (Trees) Ø 18 in max (Stump)

) Depth 12 in

Customized attachment plate (optional)

Hydraulically controlled hood to adjust final product

Dual transmission with side gearbox

converts RPM to Power

## STANDARD EQUIPMENT

Considering the various available options and high level of customization, the final configuration will be specified upon request.

| MODEL                              | SFM/PM-225 | SFM/PM-250 |
|------------------------------------|------------|------------|
| Engine (hp)                        | 300-450    | 300-450    |
| Flow rate (gal/min)                | 92-103     | 92-103     |
| Pressure (PSI)                     | 5080-5800  | 5080-5800  |
| Working width (in)                 | 91         | 100        |
| Total width (in)                   | 103        | 113        |
| Weight (lbs)                       | 9039       | 9700       |
| Rotor diameter (in)                | 26.4       | 26.4       |
| Max working depth (in)             | 12         | 12         |
| Max shredding diameter Stones (in) | 8          | 8          |
| Trees (in)                         | 14         | 14         |
| Stump (in)                         | 18         | 18         |
| No. teeth type F/3+STC/3/FP        | 58+6       | 62+6       |