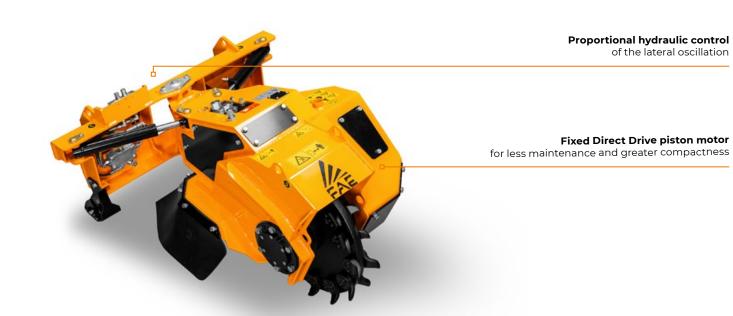

## Stump cutters for the RCU75 remote controlled tracked carrier.

The SCL/RCU can shred large stumps and roots up to 20 in deep. Lateral oscillation with proportional hydraulic control makes it possible to work on a large area without moving the vehicle.