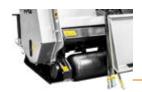

Attachment plate with self leveling device adapts to all types of terrain

Self cleaning rear roller with integrated skids

### **STANDARD EQUIPMENT**

| 32/65cc variable manual displacement hydraulic piston motor with relief and anticavitation valve | Self levelling protection flaps                 |  |
|--------------------------------------------------------------------------------------------------|-------------------------------------------------|--|
| Motor enclosed in the frame                                                                      | Supporting service leg                          |  |
| Belt transmission                                                                                | Welded counterblades                            |  |
| Hydraulic hoses                                                                                  | Self cleaning rear roller with integrated skids |  |
| Front hood with mechanical adjustment                                                            | Attachment plate with self levelling device     |  |
| Adjustable skids                                                                                 |                                                 |  |