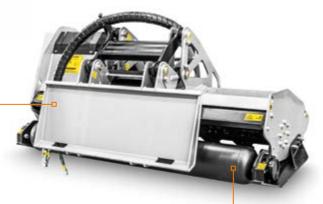

Attachment plate with self leveling device adapts to all types of terrain

Self cleaning rear roller with integrated skids

### **STANDARD EQUIPMENT**

| 32/65cc variable manual displacement hydraulic piston motor with relief and anticavitation valve | Self levelling protection flaps                 |  |
|--------------------------------------------------------------------------------------------------|-------------------------------------------------|--|
| Motor enclosed in the frame                                                                      | Supporting service leg                          |  |
| Belt transmission                                                                                | Welded counterblades                            |  |
| Hydraulic hoses                                                                                  | Self cleaning rear roller with integrated skids |  |
| Front hood with mechanical adjustment                                                            | Attachment plate with self levelling device     |  |
| Adjustable skids                                                                                 |                                                 |  |