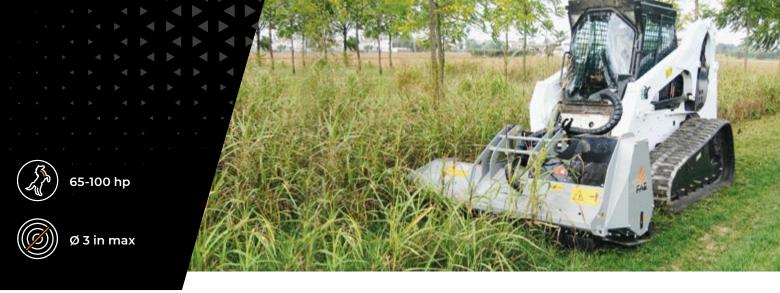

## Brush mulcher with hammer/flail rotor for skid steers.

A universal mulcher suitable for mulching saplings bushes, crop residues and grass. Thanks to its "floating system", the mulcher's rotor adheres perfectly to the terrain, ensuring a homogeneous material after mulching. The support roller, larger in comparison to other attachments, guarantees the best performance even on particularly damp terrain.

The machine can be equipped with hammers for mulching material up to 3 in diameter or grass flail to better respond to the various needs of the customer.

helps mulch material into a smaller final size

Self leveling protection flaps

#### Case drain required

| MODEL                       | PMM/SSL-175 | PMM/SSL-200 |
|-----------------------------|-------------|-------------|
| Engine (hp)                 | 65-100      | 70-100      |
| Flow rate (gal/min)         | 15-33       | 15-33       |
| Pressure (PSI)              | 2600-3600   | 2600-3600   |
| Working width (in)          | 70          | 80          |
| Total width (in)            | 79          | 86          |
| Weight (lbs)                | 1874        | 2006        |
| Rotor diameter (in)         | 17.3        | 17.3        |
| Max shredding diameter (in) | 3           | 3           |
| No. hammers type PMM        | 22          | 24          |
| No. flails type Y/3         | 22          | 24          |