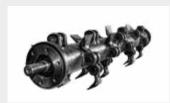

## Brush mulcher with hammer/flail rotor for skid steers.

A universal mulcher suitable for mulching saplings bushes, crop residues and grass. Thanks to its "floating system", the mulcher's rotor adheres perfectly to the terrain, ensuring a homogeneous material after mulching. The support roller, larger in comparison to other attachments, guarantees the best performance even on particularly damp terrain.

The machine can be equipped with hammers for mulching material up to 3 in diameter or grass flail to better respond to the various needs of the customer.

helps mulch material into a smaller final size

Self leveling protection flaps