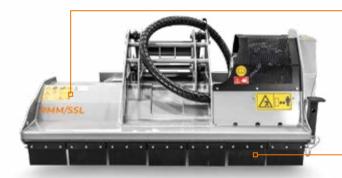

# PMM/SSL

## Brush mulcher with hammer/flail rotor for skid steers.

A universal mulcher suitable for mulching saplings bushes, crop residues and grass. Thanks to its "floating system", the mulcher's rotor adheres perfectly to the terrain, ensuring a homogeneous material after mulching. The support roller, larger in comparison to other attachments, guarantees the best performance even on particularly damp terrain.

The machine can be equipped with hammers for mulching material up to 3 in diameter or grass flail to better respond to the various needs of the customer.

helps mulch material into a smaller final size

Self leveling protection flaps

Attachment plate with self leveling device adapts to all types of terrain

Self cleaning rear roller with integrated skids