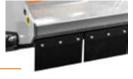

The machine can be equipped with hammers for mulching material up to 3 in diameter or grass flail to better respond to the various needs of the customer.

helps mulch material into a smaller final size

Self leveling protection flaps

### **STANDARD EQUIPMENT**

| 32/65cc variable manual displacement hydraulic piston motor with relief and anticavitation valve | Self levelling protection flaps                 |  |
|--------------------------------------------------------------------------------------------------|-------------------------------------------------|--|
| Motor enclosed in the frame                                                                      | Supporting service leg                          |  |
| Belt transmission                                                                                | Welded counterblades                            |  |
| Hydraulic hoses                                                                                  | Self cleaning rear roller with integrated skids |  |
| Front hood with mechanical adjustment                                                            | Attachment plate with self levelling device     |  |
| Adjustable skids                                                                                 |                                                 |  |