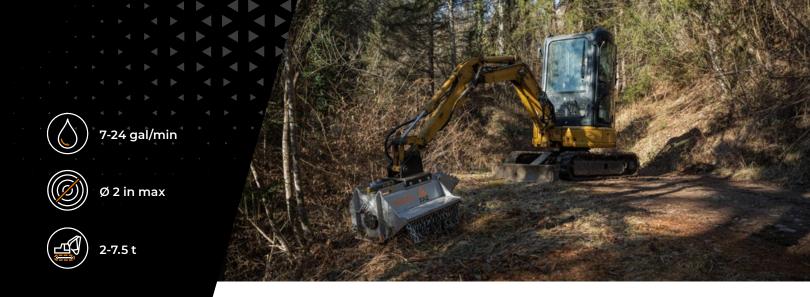

## Mulcher with hammer/flail rotor for excavators.

The PML/EX flail mulcher for 2–7.5 ton excavators can shred light vegetation, shrubs and trees up to 5 cm in diameter. The head is designed for high productivity, durability, and easy installation and maintenance. The PML/EX's Direct Drive motor minimizes maintenance and makes it possible to have an extremely compact

machine body. The hydraulic motor's compatibility with excavators that do not have a drainage line makes the head easier to install. This feature makes the head a plug and play piece of equipment. The PML/EX can be equipped with PML hammers or Y-flail.