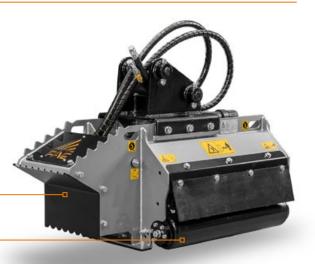

Fixed thumb bracket built into the frame useful for moving material that needs to be mulched

Adjustable support roller

**Direct Drive Motor** for less maintenance and greater compactness

> Different hydraulic motors for different excavator models

### MAIN OPTIONS

Customized attachment bracket

Attachment plate for excavators

Possibillity to have the rotor equipped with PML hammers or Y-flail