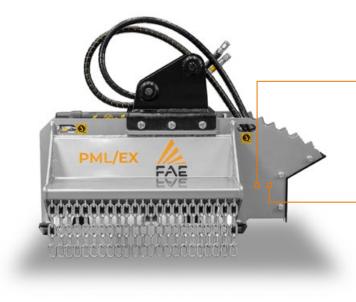

## Mulcher with hammer/flail rotor for excavators.

The PML/EX flail mulcher for 2–7.5 ton excavators can shred light vegetation, shrubs and trees up to 5 cm in diameter. The head is designed for high productivity, durability, and easy installation and maintenance. The PML/EX's Direct Drive motor minimizes maintenance and makes it possible to have an extremely compact

machine body. The hydraulic motor's compatibility with excavators that do not have a drainage line makes the head easier to install. This feature makes the head a plug and play piece of equipment. The PML/EX can be equipped with PML hammers or Y-flail.

Fixed thumb bracket built into the frame useful for moving material that needs to be mulched

Adjustable support roller

**Direct Drive Motor** for less maintenance and greater compactness

> Different hydraulic motors for different excavator models