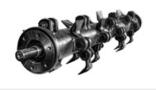

## Mulcher with hammer/flail rotor for excavators.

The PML/EX flail mulcher for 2–7.5 ton excavators can shred light vegetation, shrubs and trees up to 5 cm in diameter. The head is designed for high productivity, durability, and easy installation and maintenance. The PML/EX's Direct Drive motor minimizes maintenance and makes it possible to have an extremely compact

machine body. The hydraulic motor's compatibility with excavators that do not have a drainage line makes the head easier to install. This feature makes the head a plug and play piece of equipment. The PML/EX can be equipped with PML hammers or Y-flail.

Fixed thumb bracket built into the frame useful for moving material that needs to be mulched

Adjustable support roller

**Direct Drive Motor** for less maintenance and greater compactness

> Different hydraulic motors for different excavator models