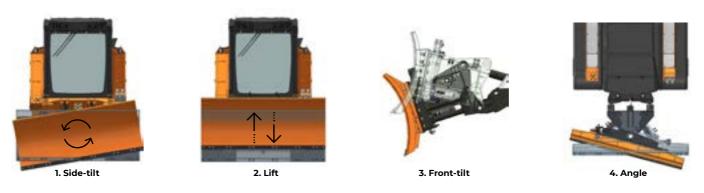

## **MOVEMENTS RANGE**

The 8-way movement allows side-tilting (1), lifting/lowering (2), front-tilting (3) and angle (4) the blade, all from the vehicle cabin or from the remote control.