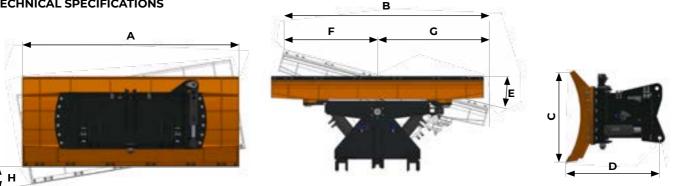

## **TECHNICAL SPECIFICATIONS**

| MODEL                                                        | Dozer Blade |
|--------------------------------------------------------------|-------------|
| A. Blade width (in)                                          | 95          |
| B. Width fully angled (in)                                   | 91          |
| C. Moldboard height (in)                                     | 38          |
| D. Overall lenght with attachment plate (in)                 | 40          |
| E. Blade angle                                               | ±15°        |
| F. Center blade-left edge distance (when fully angled) (in)  | 42          |
| G. Center blade-right edge distance (when fully angled) (in) | 50          |
| H. Blade side-tilt                                           | ±10°        |
| Weight (lbs)                                                 | 3086        |
| Moldboard thickness (in)                                     | 0.6         |