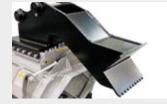

Both doors can be activated mechanically or hydraulically (optional) to allow for the mulching of trees (front door) and fine and fibrous material that does not require preventive removal (rear door).

to increase performance and reduce operating costs

**Hydraulic hood systems** (front and rear optional) for excellent mulching when operating in either direction