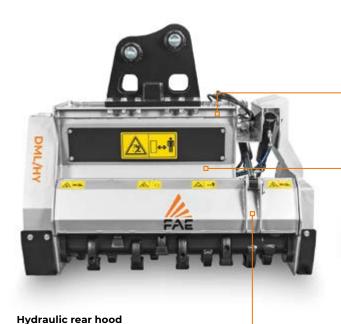

Both doors can be activated mechanically or hydraulically (optional) to allow for the mulching of trees (front door) and fine and fibrous material that does not require preventive removal (rear door).

to increase performance and reduce operating costs

**Hydraulic hood systems** (front and rear optional) for excellent mulching when operating in either direction

#### **OPTIONS**

| 32/65 cc variable manual displacement hydraulic piston motor (28-53 gpm) (DML/HY) | Hydraulic front hood                            |
|-----------------------------------------------------------------------------------|-------------------------------------------------|
| Customized setting hydraulic motor                                                | Customized attachment bracket with pins         |
| Diverter valve                                                                    | Customized attachment bracket with pins and leg |
| Hydraulic rear hood                                                               | Multiple tooth options                          |
| Not supplied with hoses                                                           | Case drain required                             |