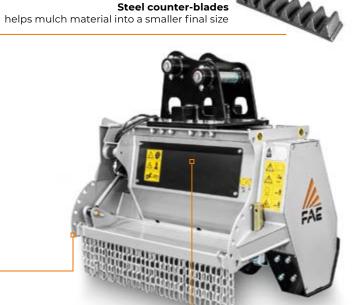

### **STANDARD EQUIPMENT**

| STANDARD EQUITATION                                                               |                                                                           |  |  |
|-----------------------------------------------------------------------------------|---------------------------------------------------------------------------|--|--|
| 17/34 cc variable manual displacement hydraulic piston motor (13-33 gpm) (DML/HY) | Bulkhead for hydraulic connections  Front hood with mechanical adjustment |  |  |
| 55/38cc variable torque hydraulic piston motor (21-36 gpm) (DML/HY/VT)            |                                                                           |  |  |
| Flow control system valve                                                         | Rear hood with mechanical adjustment                                      |  |  |
| Safety and anticavitation valve                                                   | Protection chains                                                         |  |  |
| Enclosed / anti dust machine body                                                 | Supporting service leg                                                    |  |  |
| Motor enclosed in the frame                                                       | Welded counterblades                                                      |  |  |
| Belt transmission                                                                 |                                                                           |  |  |