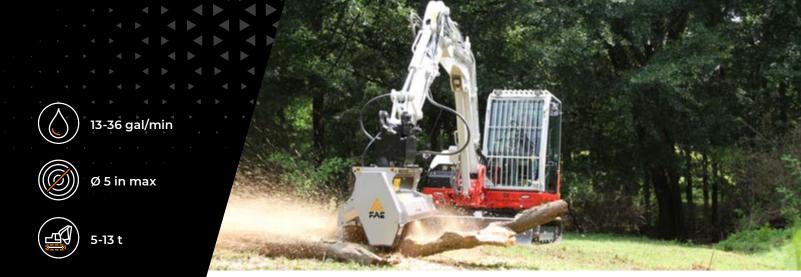

# Forestry mulcher with fixed tooth rotor for excavators.

The small DML/HY is the most versatile fixed hammer excavator mulcher on the market. The VT automatic variable displacement hydraulic motor avoids any adjustment of the hydraulic levels on the excavator it is mounted too.

| MODEL                       | DML/HY-75 | DML/HY-<br>100 | DML/HY-<br>125 | DML/HY/VT-<br><b>7</b> 5* | DML/HY/VT-<br>100* | DML/HY/VT-<br>125* |
|-----------------------------|-----------|----------------|----------------|---------------------------|--------------------|--------------------|
| Flow rate (gal/min)         | 13-33     | 13-33          | 13-33          | 21-36                     | 21-36              | 21-36              |
| Pressure (PSI)              | 2611-5076 | 2611-5076      | 2611-5076      | 2611-5076                 | 2611-5076          | 2611-5076          |
| Excavator weight (t)        | 5-13      | 5-13           | 5-13           | 5-13                      | 5-13               | 5-13               |
| Working width (in)          | 31        | 39             | 49             | 31                        | 39                 | 49                 |
| Weight (lbs)                | 915       | 981            | 1135           | 926                       | 992                | 1146               |
| Rotor diameter (in)         | 11.8      | 11.8           | 11.8           | 11.8                      | 11.8               | 11.8               |
| Max shredding diameter (in) | 5         | 5              | 5              | 5                         | 5                  | 5                  |
| No. blades type E           | 20        | 24             | 30             | 20                        | 24                 | 30                 |