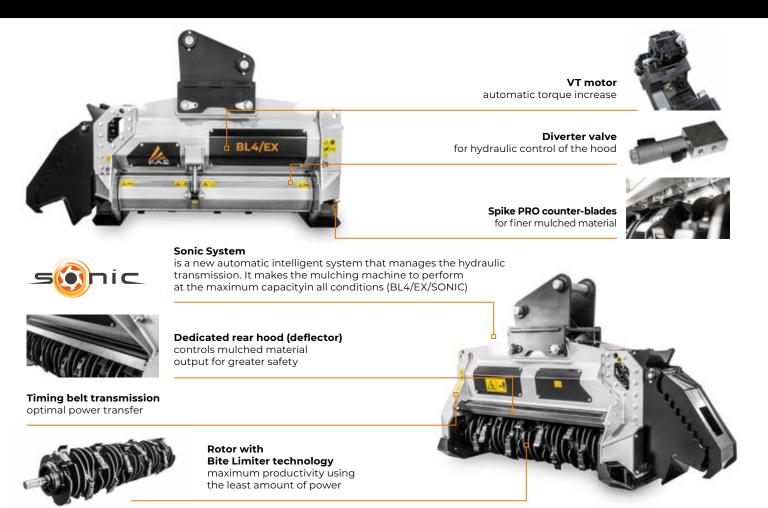

# The mulcher for large excavators, with Bite Limiter technology.

The BL4/EX for 18-25 ton excavators mulches trees up to The rotor features Bite Limiter technology. Steel limiter 12 in in diameter and comes in two working widths: 53 in rings limit the reach (bite) of the teeth, reducing the and 62 in.

The BL4/EX is ideal for handling and removing vegetation in wooded areas, especially for jobs that require a large shredding capacity and speed.

amount of power needed and guaranteeing constant working speed and excellent performance. The heattreated forged-steel BL/MAX blades are made to last and can be sharpened to keep operating costs lower.

#### **ROTOR TYPE BL**

TOOTH C/3/MAX

BLADE BL/MAX (standard)

(option)