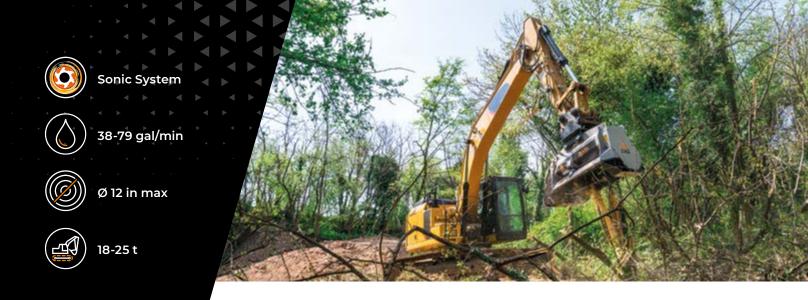

# The mulcher for large excavators, with Bite Limiter technology.

The BL4/EX for 18-25 ton excavators mulches trees up to The rotor features Bite Limiter technology. Steel limiter 12 in in diameter and comes in two working widths: 53 in rings limit the reach (bite) of the teeth, reducing the and 62 in.

The BL4/EX is ideal for handling and removing vegetation in wooded areas, especially for jobs that require a large shredding capacity and speed.

amount of power needed and guaranteeing constant working speed and excellent performance. The heattreated forged-steel BL/MAX blades are made to last and can be sharpened to keep operating costs lower.

| MODEL                       | BL4/EX/VT-125 | BL4/EX/VT-150 | BL4/EX/SONIC-125 | BL4/EX/SONIC-150 |
|-----------------------------|---------------|---------------|------------------|------------------|
| Flow rate (gal/min)         | 38-79         | 38-79         | 38-79            | 38-79            |
| Pressure (PSI)              | 3200-5080     | 3200-5080     | 3200-5080        | 3200-5080        |
| Excavator weight (t)        | 18-25         | 18-25         | 18-25            | 18-25            |
| Working width (in)          | 53            | 62            | 53               | 62               |
| Weight (lbs)                | 3483          | 3715          | 3483             | 3715             |
| Rotor diameter (in)         | 18.3          | 18.3          | 18.3             | 18.3             |
| Max shredding diameter (in) | 12            | 12            | 12               | 12               |
| No. blades type BL/MAX      | 22            | 26            | 22               | 26               |