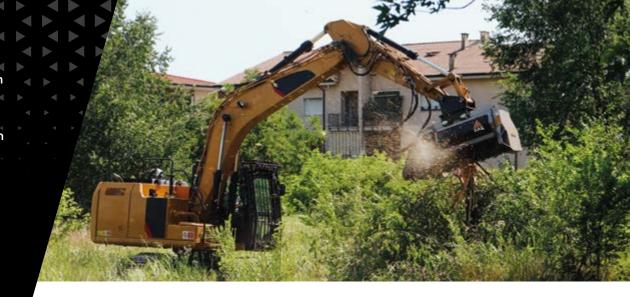

# The mulcher with Bite Limiter technology for large and midsize excavators

BL3/EX for 14-20 ton excavators mulches trees with a max. diameter of 8 in and is available in two working widths: 49 and 59 in. The rotor features Bite Limiter technology. Steel limiter rings limit the depth of cut, which reduces power demand and guarantees speed and exceptional performance.

The heat-treated forged-steel BL blades are durable and can be sharpened, lowering operating costs. BL3/EX has a 110/60 cc VT (Variable Torque) motor for noticeably better performance, increased torque when needed, and minimal risk of rotor stalling.