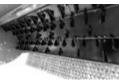

14-20 ton excavators mulches trees with a max. diameter of 8 in and is available in two working widths: 49 and 59 in. The rotor features Bite Limiter technology. Steel limiter rings limit the depth of cut, which reduces power demand and guarantees speed and exceptional performance.

The heat-treated forged-steel BL blades are durable and can be sharpened, lowering operating costs. BL3/EX has a 110/60 cc VT (Variable Torque) motor for noticeably better performance, increased torque when needed, and minimal risk of rotor stalling.



## Hydraulic front hood

for optimal mulching, reduces the ejection of mulched material (optional)

## Spike PRO counter-blade

the distribution of the new Spike PRO counter-blades inside the shredding chamber guarantees a better finish of the mulched material



**Hydraulic piston motor** Variable Torque (VT)



#### Sonic System

is a new automatic intelligent system that manages the hydraulic transmission. It makes the mulching machine to perform at the maximum capacity in all conditions (BL3/EX/SONIC)



useful in moving material to be mulched (optional)

#### Adjustable material deflector

controls mulched material output for greater safety



#### Bite Limiter rotor

special steel limiter rings control the depth of cut



### **MAIN OPTIONS**



Customized attachment bracket



Thumb bracket and hydraulic thumb useful in moving material to be mulched



Sonic Systen



32-55 gal/min



Ø 8 in max



14-20 t



## **STANDARD EQUIPMENT**

| <u> </u>                                                                |