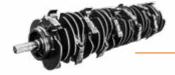

#### Bite Limiter rotor

special steel limiter rings control the depth of cut

#### **ROTOR TYPE BL**

(standard)

C/3 TOOTH C/3/SS