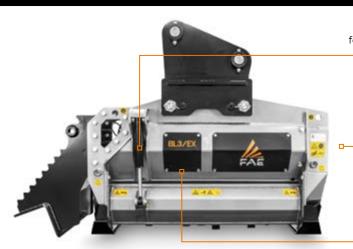

## Hydraulic front hood

for optimal mulching, reduces the ejection of mulched material (optional)

## Spike PRO counter-blade

the distribution of the new Spike PRO counter-blades inside the shredding chamber guarantees a better finish of the mulched material

**Hydraulic piston motor** Variable Torque (VT)

#### Sonic System

is a new automatic intelligent system that manages the hydraulic transmission. It makes the mulching machine to perform at the maximum capacity in all conditions (BL3/EX/SONIC)

useful in moving material to be mulched (optional)

#### Adjustable material deflector

controls mulched material output for greater safety

#### Bite Limiter rotor

special steel limiter rings control the depth of cut