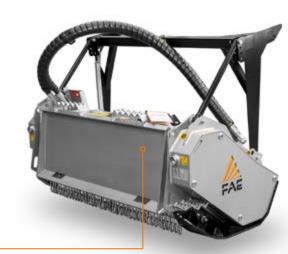

high reliability and make maintenance easier. The high-visibility profile helps the operator optimize their work in all applications. The BLI/SSL can be equipped with BL/MINI blades or C/3/MINI teeth.

# **The high-visibility profile** helps the operator optimize work

VT (Variable Torque) Motor with automatic torque management