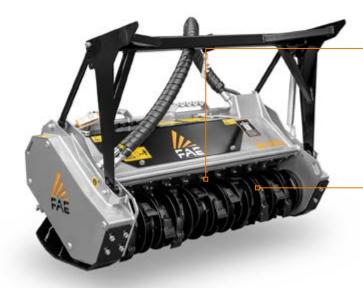

### Rotor with Bite Limiter technology

maximum productivity with minimum power thanks to the special high-resistance steel inserts and BL/MINI blades

# **The high-visibility profile** helps the operator optimize work

VT (Variable Torque) Motor with automatic torque management

### **ROTOR TYPE BL**