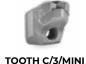

high reliability and make maintenance easier. The high-visibility profile helps the operator optimize their work in all applications. The BLI/SSL can be equipped with BL/MINI blades or C/3/MINI teeth.

#### **OPTIONS**

| Customized setting hydraulic motor | Tooth options |
|------------------------------------|---------------|
| Deflector                          |               |
| Case drain required                |               |