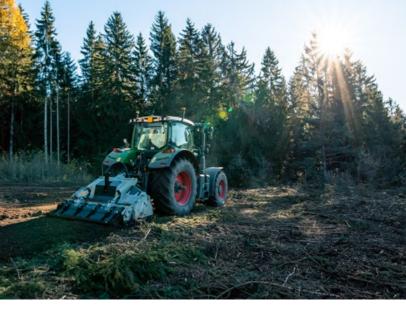

## Stone crusher, mulcher and forestry tiller for tractors from 130 hp.

Multitask head for 130 to 220 hp tractors. The SFL can plates, the hydraulic hood, and the hydraulic support roller shred wood, shrubs, roots up to 15 cm in diameter, stumps (optional). The SFL is available in two widths: SFL-200 up to 25 cm in diameter and crush stones up to 10 cm in and SFL-225, both with dual gear transmission. The head diameter, operating at depths down to 20 cm. Top features mounts a rotor with K/3 teeth. include the adjustable counter blade, the anti-wear Hardox