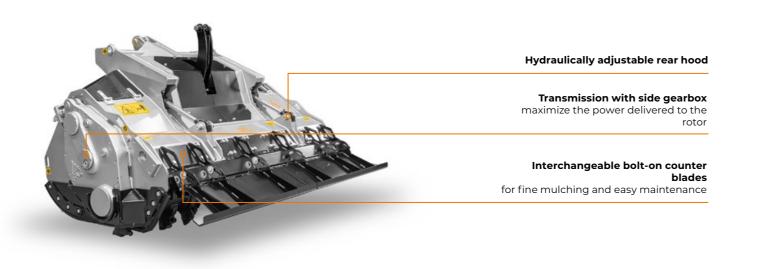

# NEW MULTITASKS

SFL

## Stone crusher, mulcher and forestry tiller for tractors from 130 hp.

Multitask head for 130 to 220 hp tractors. The SFL can plates, the hydraulic hood, and the hydraulic support roller shred wood, shrubs, roots up to 15 cm in diameter, stumps (optional). The SFL is available in two widths: SFL-200 up to 25 cm in diameter and crush stones up to 10 cm in and SFL-225, both with dual gear transmission. The head diameter, operating at depths down to 20 cm. Top features mounts a rotor with K/3 teeth. include the adjustable counter blade, the anti-wear Hardox

Bolt-on interchangeable protection chains

Adjustable Hardox® counter blade to effectively control the final product size

Interchangeable wear-resistant Hardox® plates for use in extreme conditions and for easier maintenance

### MAIN OPTIONS

Hydraulic support roller

Z style self-aligning system

W style self-aligning system

STANDARD EQUIPMENT

| Hydraulically adjustable rear hood            | Central PTO shaft with cam clutch         |
|-----------------------------------------------|-------------------------------------------|
| Interchangeable wear-resistant Hardox® plates | Interchangeable forged steel rotor shafts |
| Wear-resistant side plates                    | Interchangeable bolt-on counter blades    |
| Bolt-on interchangeable protection chains     | Adjustable Hardox® counter blade          |
| Transmission with side gearbox                | Skids to go underground                   |
| Freewheel gearbox                             | PTO shaft support for machine at rest     |
| Side PTO shafts with friction clutches        | Rotor with teeth K/3                      |