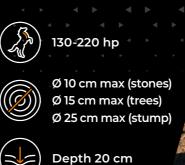

## Stone crusher, mulcher and forestry tiller for tractors from 130 hp.

Multitask head for 130 to 220 hp tractors. The SFL can plates, the hydraulic hood, and the hydraulic support roller shred wood, shrubs, roots up to 15 cm in diameter, stumps (optional). The SFL is available in two widths: SFL-200 up to 25 cm in diameter and crush stones up to 10 cm in and SFL-225, both with dual gear transmission. The head diameter, operating at depths down to 20 cm. Top features mounts a rotor with K/3 teeth. include the adjustable counter blade, the anti-wear Hardox

| MODEL                              | SFL-200 | SFL-225 |
|------------------------------------|---------|---------|
| Tractor (hp)                       | 130-220 | 130-220 |
| PTO (rpm)                          | 1000    | 1000    |
| Working width (mm)                 | 2080    | 2320    |
| Total width (mm)                   | 2406    | 2646    |
| Weight (kg)                        | 2450    | 2600    |
| Rotor diameter (mm)                | 555     | 555     |
| Max shredding diameter Stones (mm) | 100     | 100     |
| Trees (mm)                         | 150     | 150     |
| Stump (mm)                         | 250     | 250     |
| Max working depth (mm)             | 200     | 200     |
| No. teeth type K/3+C/3/SS+BAZ      | 52+6+4  | 58+6+4  |
|                                    |         |         |