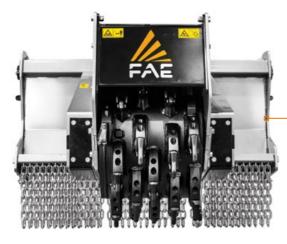

# Stump cutter for tractors, for individual stumps.

SCH is a stump cutter designed to remove individual stumps in wooded areas, parks and farmland cleared of tall trees. This head is perfect for 160 to 280 hp tractors and has a working depth of 50 cm. SCH has a hydraulic side shift system that lets the operator adjust to the working area without having to make additional maneuvers with the tractor.

It is extremely easy to use and shreds uniformly, even for extremely wide stumps. It is possible to mount either Standard or Heavy Duty teeth, ensuring superior performance in all sorts of terrain.

Transmission with belts

#### STANDARD EQUIPMENT

| Hydraulic side shifting    | Ρ |
|----------------------------|---|
| Enclosed machine body      | В |
| Dual row protection chains | S |
| Transmission with belts    |   |