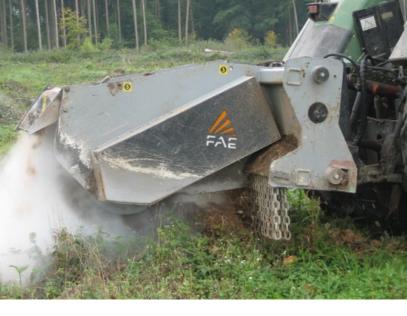

# Stump cutter for tractors, for individual stumps.

SCH is a stump cutter designed to remove individual stumps in wooded areas, parks and farmland cleared of tall trees. This head is perfect for 160 to 280 hp tractors and has a working depth of 50 cm. SCH has a hydraulic side shift system that lets the operator adjust to the working area without having to make additional maneuvers with the tractor.

It is extremely easy to use and shreds uniformly, even for extremely wide stumps. It is possible to mount either Standard or Heavy Duty teeth, ensuring superior performance in all sorts of terrain.

Transmission with belts

Hydraulic side shifting allows the stump cutter to move easily, quickly, and accurately while working close to plants and crops without damaging them