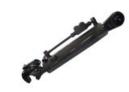

plants and crops without damaging them





#### STANDARD EQUIPMENT

| Hydraulic side shifting    | Ρ |
|----------------------------|---|
| Enclosed machine body      | В |
| Dual row protection chains | S |
| Transmission with belts    |   |

#### OPTIONS

| Multiple tooth options |  |
|------------------------|--|
|                        |  |

| MODEL                   | SCH/SS/DT-55 |
|-------------------------|--------------|
| Tractor (hp)            | 160-280      |
| PTO (rpm)               | 1000         |
| Working width (mm)      | 630          |
| Total width (mm)        | 1800         |
| Weight (kg)             | 2700         |
| Rotor diameter (mm)     | 910          |
| Max working depth (mm)  | 500          |
| No. teeth type A/3+MH/3 | 34+4         |

### MAIN OPTIONS





TOOTH A/3 (standard)

**ROTOR TYPE A** 

TOOTH A/3/HD TOOTH F/3 (option)

(option)

тоотн мн/з (side scraper)

Hydraulic top link



PTO shaft with cam clutch

Bolted-on rotor shafts (in forged steel)

Supporting service leg

### Hydraulic top link