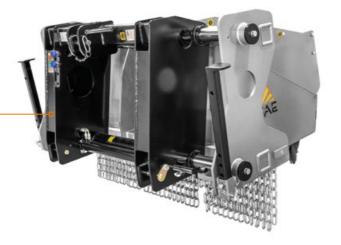

Hydraulic side shifting allows the stump cutter to move easily, quickly, and accurately while working close to plants and crops without damaging them

Bolted-on rotor shafts (in forged steel)

Supporting service leg