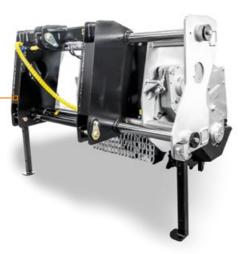

SCH/GT models (except for the SCH/GT-75 model) have a hydraulic side shift system that lets the operator adjust to the working area without having to make additional maneuvers with the tractor. It is extremely easy to use and shreds stumps uniformly.

## Hydraulic side shifting allows the stump cutter to move

easily, quickly, and accurately while working close to plants and crops without damaging them