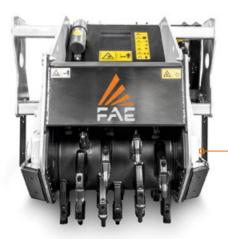

# Stump cutter for tractors, for rows of stumps.

The SCH/GT model is a stump cutter designed for shredding rows of stumps, for example in poplar groves or eucalyptus fields. This head is perfect for 180-350 hp tractors and has a working depth of 60 cm. It also comes with internal Hardox® wear plates. Its dual clutch transmission provides superior performance and excellent power management.

### **MAIN OPTIONS**

Hydraulic top link

180-350 hp

Depth 60 cm

#### STANDARD EQUIPMENT

| Hydraulic side shifting (excluding SCH/GT/DT-65) | Gearbox with freewheel                   |  |
|--------------------------------------------------|------------------------------------------|--|
| Enclosed machine body                            | PTO shaft with cam clutch                |  |
| Inside lateral protection                        | Bolted-on rotor shafts (in forged steel) |  |
| Protection chains                                | Welded steel counter-blades              |  |
| Transmission with side gearbox                   | Supporting service leg                   |  |
|                                                  |                                          |  |