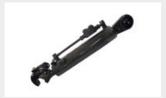

ws of stumps, for example in poplar groves or eucalyptus fields. This head is perfect for 180-350 hp tractors and has a working depth of 60 cm. It also comes with internal Hardox® wear plates. Its dual clutch transmission provides superior performance and excellent power management.

SCH/GT models (except for the SCH/GT-75 model) have a hydraulic side shift system that lets the operator adjust to the working area without having to make additional maneuvers with the tractor. It is extremely easy to use and shreds stumps uniformly.



**Dual transmission** with side gearbox increase power delivery to the rotor





## Hydraulic side shifting allows the stump cutter to move

easily, quickly, and accurately while working close to plants and crops without damaging them



### **MAIN OPTIONS**



Hydraulic top link



180-350 hp



Depth 60 cm



#### STANDARD EQUIPMENT

| Hydraulic side shifting (excluding SCH/GT/DT-65) | Gearbox with freewheel                   |  |
|--------------------------------------------------|------------------------------------------|--|
| Enclosed machine body                            | PTO shaft with cam clutch                |  |
| Inside lateral protection                        | Bolted-on rotor shafts (in forged steel) |  |
| Protection chains                                | Welded steel counter-blades              |  |
| Transmission with side gearbox                   | Supporting service leg                   |  |
|                                                  |                                          |  |

#### **OPTIONS**

| Multiple