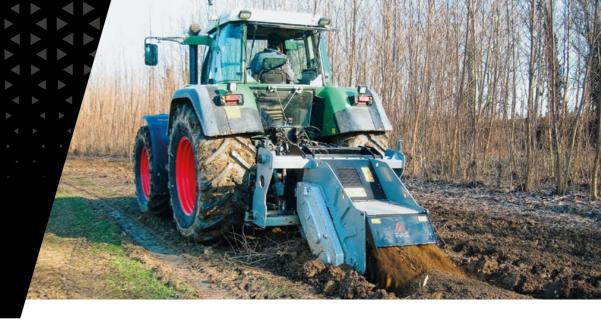

# Stump cutter for tractors, for rows of stumps.

The SCH/GT model is a stump cutter designed for shredding rows of stumps, for example in poplar groves or eucalyptus fields. This head is perfect for 180-350 hp tractors and has a working depth of 60 cm. It also comes with internal Hardox® wear plates. Its dual clutch transmission provides superior performance and excellent power management.

SCH/GT models (except for the SCH/GT-75 model) have a hydraulic side shift system that lets the operator adjust to the working area without having to make additional maneuvers with the tractor. It is extremely easy to use and shreds stumps uniformly.

## Hydraulic side shifting allows the stump cutter to move

easily, quickly, and accurately while working close to plants and crops without damaging them