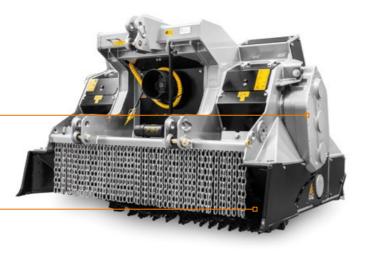

FAE

Its wide opening guides large material towards the rotor and, in combination with the adjustable counterblade, helps maintain consistently high performance when working the soil.

> Structural frame in steel maximum strength and durability in heavy duty operations

Side reduction gears and central gearbox with oilcooling system maximum productivity and efficiency maintained in all workingconditions

Wide opening to efficiently process more material

### MAIN OPTIONS

Rear hood grill allows larger material to be held back and crushed again for optimum results

Adjustable steel dosing blade perfect distribution of the crushed material

Hydraulic top link precise control over operations