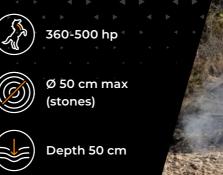

## FAE's top-of-the-line stone crushers.

RSH is FAE's most advanced stone crusher. It is suiting for crushing slabs of rock and stones up to 50 cm in diameter and 50 cm deep. It works with 360-500 hp tractors and has a working width of 210-260 cm. RSH is made for difficult farmland clearing work in places where large rocks and stones need to be cleared to prepare the field for agricultural use.