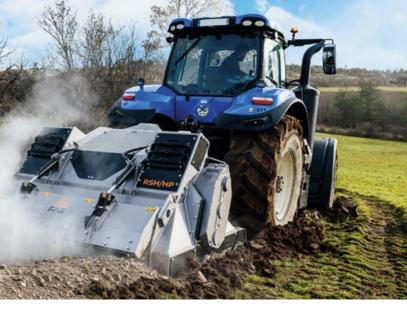

## FAE's top-of-the-line stone crushers.

RSH is FAE's most advanced stone crusher. It is suiting for crushing slabs of rock and stones up to 50 cm in diameter and 50 cm deep. It works with 360-500 hp tractors and has a working width of 210-260 cm. RSH is made for difficult farmland clearing work in places where large rocks and stones need to be cleared to prepare the field for agricultural use.

FAE

Its wide opening guides large material towards the rotor and, in combination with the adjustable counterblade, helps maintain consistently high performance when working the soil.

> Structural frame in steel maximum strength and durability in heavy duty operations