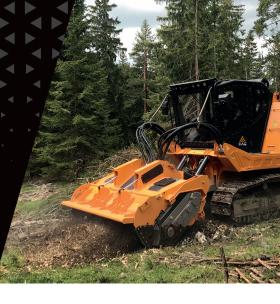

## Stone crusher, forestry tiller and mulcher.

The SFH/PT550 head can shreds logs or stumps and crushes stones up to 40 cm deep. Its double-gear transmission increases shredding power.

Ø 35 cm max (stones) Ø 45 cm max (trees) Ø 55 cm max (stump)