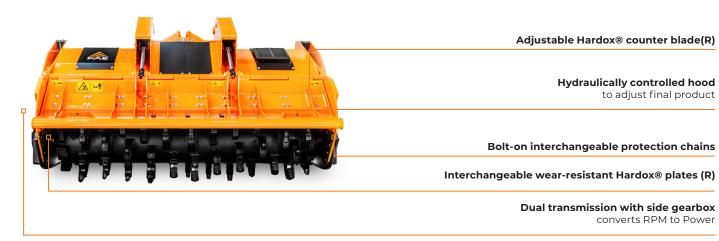

## Stone crusher, forestry tiller and mulcher.

The SFH/PT550 head can shreds logs or stumps and crushes stones up to 40 cm deep. Its double-gear transmission increases shredding power.

Ø 35 cm max (stones) Ø 45 cm max (trees) Ø 55 cm max (stump)

Depth 40 cm

| MODEL                                  | SFH/PT550-225 | SFH/PT550-250 |
|----------------------------------------|---------------|---------------|
| Head type                              | Multitask     | Multitask     |
| Working width (mm)                     | 2320          | 2560          |
| Total width (mm)                       | 2710          | 2950          |
| Weight (kg)                            | 5600          | 5900          |
| Rotor diameter (mm)                    | 900           | 900           |
| Max working depth (mm)                 | 400           | 400           |
| Max shredding diameter stones (mm)     | 350           | 350           |
| trees (mm)                             | 450           | 450           |
| stump (mm)                             | 550           | 550           |
| No. teeth type G/3 - STC/FP - STC/3/FP | 60+4+6        | 66+4+6        |