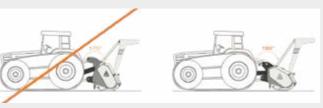

# Fixed-tooth mulcher for low profile tractors.

Its compact size and design features make the UML/LOW forestry mulcher perfect for tracked or wheeled tractors, even in orchards or vineyards. It works with 60-110 hp tractors and shreds bushes, branches and trees up to 20 cm in diameter. The low PTO helps the main universal joint work at the best angle, and its frame has been reinforced to withstand the axial loads caused when steering the carrier. Choose between blades or durable teeth suitable for rocky soil.