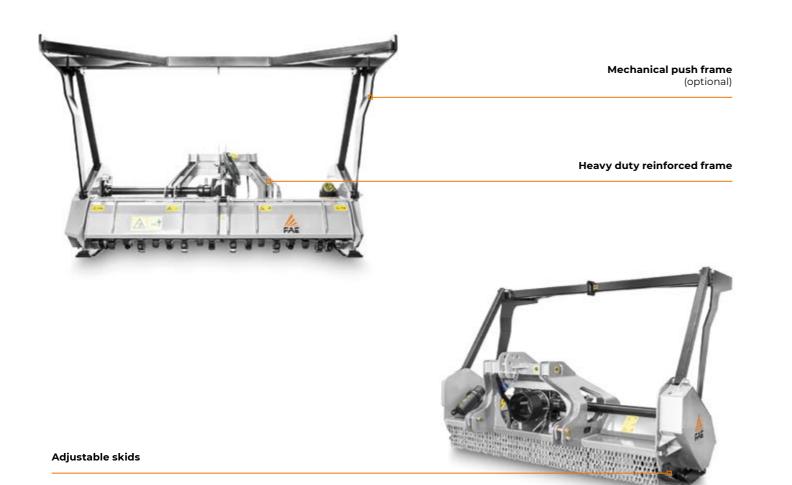

## MAIN OPTIONS

Mechanical push frame guides and pushes material away from carrier

Special skids to go underground

Mulcher designed for tractors with a low profile PTO

ROTOR TYPE C

TOOTH C/3 TOOTH C/3/HD (standard) (option)

Adjustable skids

Special skids to go underground

Mechanical guard frame

ROTOR TYPE I