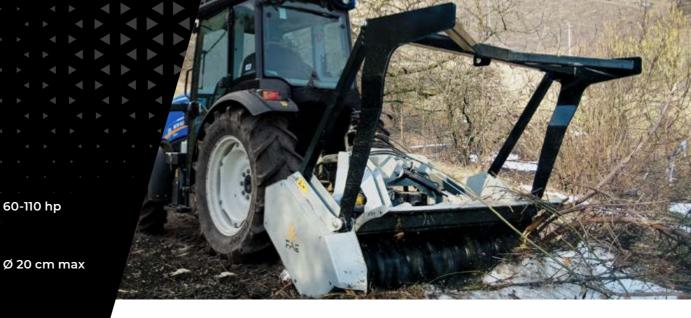

# Fixed-tooth mulcher for low profile tractors.

Its compact size and design features make the UML/LOW forestry mulcher perfect for tracked or wheeled tractors, even in orchards or vineyards. It works with 60-110 hp tractors and shreds bushes, branches and trees up to 20 cm in diameter. The low PTO helps the main universal joint work at the best angle, and its frame has been reinforced to withstand the axial loads caused when steering the carrier. Choose between blades or durable teeth suitable for rocky soil.