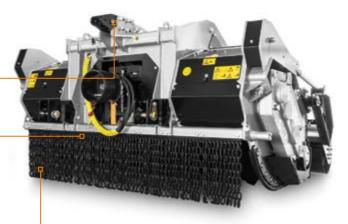

# Stone crusher, forestry tiller and mulcher for PTO tractors with fixed teeth rotor.

The SFH is a versatile, heavy duty attachment for use with tractors up to 500 horsepower (HP version). It can grind trees up to 45 cm max diameter, crush stones up to 35 cm max, and run at a depth of 40 cm under ground. The transmission with side gearboxes converts engine power into speed and torque.

Multiple tooth options combined with an industry leading rotor design, make the SFH one of a kind. All our options make the SFH very versatile and the best solution for multiple applications.

t size rking

Forged and hardened interchangeable counter-blades for longer working life

**Dual transmission with side gearbox** maximize the power delivered to the rotor

Adjustable extended 3 point linkage fits perfectly with any kind of tractor

Adjustable Hardox® counter-blade effectively control the final product size

**Hydraulically adjustable skids** (optional)

#### **MAIN OPTIONS**

Hydraulically adjustable skids allow you to control the rotor depth and prevent material from exiting out the sides

**Bolted grid on rear door** allows more adjustment of the final material size

W style self aligning device between PTO drive shaft/gearbox

allows the machine to work at several angles without damaging the PTO

**Hydraulic support roller** helps with compaction and working uneven terrain