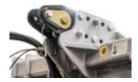

W style self aligning device between PTO drive shaft/gearbox

allows the machine to work at several angles without damaging the PTO

**Hydraulic support roller** helps with compaction and working uneven terrain