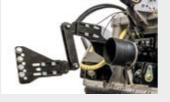

W style self aligning device between PTO drive shaft/gearbox

allows the machine to work at several angles without damaging the PTO

**Hydraulic support roller** helps with compaction and working uneven terrain