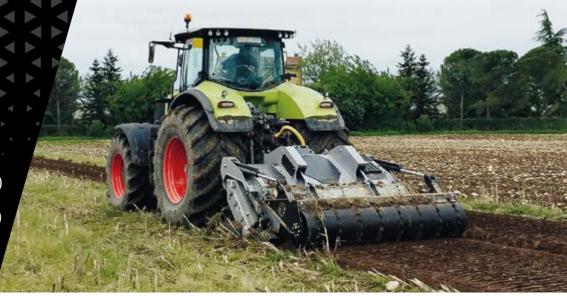

# Stone crusher, forestry tiller and mulcher for PTO tractors with fixed teeth rotor.

The SFH is a versatile, heavy duty attachment for use with tractors up to 500 horsepower (HP version). It can grind trees up to 45 cm max diameter, crush stones up to 35 cm max, and run at a depth of 40 cm under ground. The transmission with side gearboxes converts engine power into speed and torque.

300-500 hp

Ø 35 cm max (stones) Ø 45 cm max (trees) Ø 55 cm max (stump)

Depth 40 cm