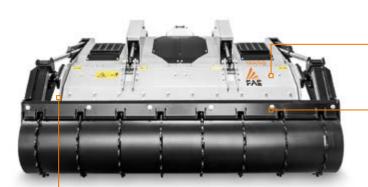

# Stone crusher, forestry tiller and mulcher for PTO tractors with fixed teeth rotor.

The SFH is a versatile, heavy duty attachment for use with tractors up to 500 horsepower (HP version). It can grind trees up to 45 cm max diameter, crush stones up to 35 cm max, and run at a depth of 40 cm under ground. The transmission with side gearboxes converts engine power into speed and torque.

Multiple tooth options combined with an industry leading rotor design, make the SFH one of a kind. All our options make the SFH very versatile and the best solution for multiple applications.

t size rking