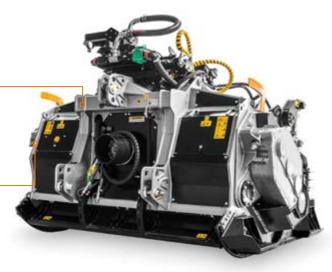

# **Kinematics**

for the adjustable frame, allows a perfect synchronization of the rotor when penetrating the soil

# **Bolt-on extensions**

allow to perfectly cover the working width of the machine, easy to change

## Cooling system

guarantees high performance in all working conditions