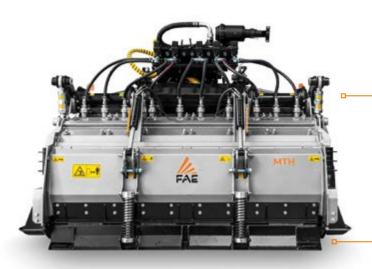

# FAE multi-function head for tractors from 300 to 500 hp.

The top-of-the-range FAE multi-function machine enabling milling of rock slabs, crushing of stones, milling of asphalt and ground stabilization, with a maximum operating depth of 50 cm. The gear transmission enables operation with constantly optimal levels of torque and power. The variablegeometry crushing chamber guarantees excellent

results in terms of breaking down material. The volume of the chamber increases based on depth with a reduction in fuel consumption and an increase in operating speed. The Hardox® wear-resistant counter blade and grid on the rear hood guarantee the desired granulometry of material processed.