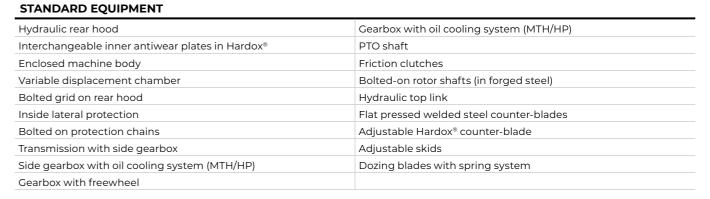

ith a reduction in fuel consumption and an increase in operating speed. The Hardox® wear-resistant counter blade and grid on the rear hood guarantee the desired granulometry of material processed.



# **Kinematics**

for the adjustable frame, allows a perfect synchronization of the rotor when penetrating the soil



# **Bolt-on extensions**

allow to perfectly cover the working width of the machine, easy to change



## Cooling system

guarantees high performance in all working conditions

#### Internal replaceable protections

to allow using the machine in extreme conditions



## **MAIN OPTIONS**



**Extended 3 point linkage** 



**Bolt-on chain's protection** plates



Multiple tooth options



The Water Spray System (High Flow & FCS) has the dual function of cooling and mixing







## **OPTIONS**

| Hydraulic front hood     | Multiple tooth options           |  |
|--------------------------|----------------------------------|--|
| Extended 3 point linkage | Water spray system WSS High Flow |  |
| Centralized greasing hub | FCS full control system          |  |

| MODEL                 |                                             | MTH-225    | MTH-250    | MTH/HP-225 | MTH/HP-250 |
|-----------------------|---------------------------------------------|------------|------------|------------|------------|
|                       | Tractor (hp)                                | 300-400    | 300-400    | 360-500    | 360-500    |
|                       | PTO (rpm)                                   | 1000       | 1000       | 1000       | 1000       |
|