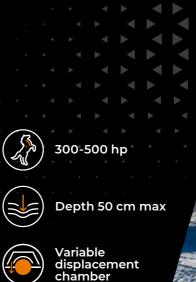

# FAE multi-function head for tractors from 300 to 500 hp.

The top-of-the-range FAE multi-function machine enabling milling of rock slabs, crushing of stones, milling of asphalt and ground stabilization, with a maximum operating depth of 50 cm. The gear transmission enables operation with constantly optimal levels of torque and power. The variablegeometry crushing chamber guarantees excellent

results in terms of breaking down material. The volume of the chamber increases based on depth with a reduction in fuel consumption and an increase in operating speed. The Hardox® wear-resistant counter blade and grid on the rear hood guarantee the desired granulometry of material processed.