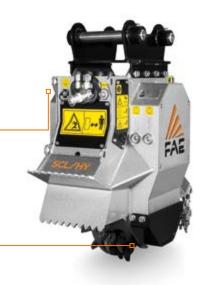

Thumb bracket useful in moving material to be mulched

Disc stump cutter

Hydraulic front hood reduces the ejection of mulched material at all operating depths

> Interchangeable attachable protection chains limit mulched material output

## MAIN OPTIONS

**Customized Attachment** bracket