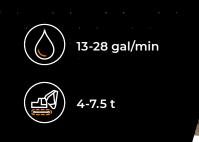

# Disc stump cutters for excavators.

The SCL/HY is a new compact stump cutter for removing individual stumps in forests, parks, roadside and on river banks. Its smaller size makes it very easy to maneuver and suitable for small and midsize excavators (4 to 7.5 t). The piston engine (with manually controlled variable displacement) makes it easy to use on different excavators equipped with a belt transmission and various easily with different oil flow rates. The SCL/HY has a disc stump cutter with type L fixed teeth, making it possible to cut

Customized attachment bracket with pins

Case drain required

| SCL/HY    |
|-----------|
| 13-28     |
| 2600-5080 |
| 4-7.5     |
| 25        |
| 1014      |
| 22.4      |
| 15+15     |