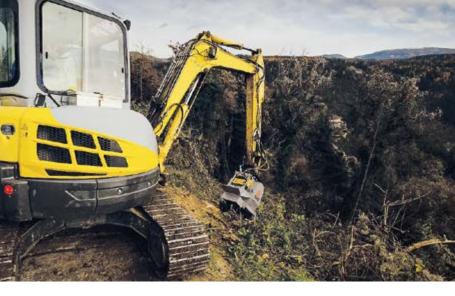

# Disc stump cutters for excavators.

The SCL/HY is a new compact stump cutter for removing individual stumps in forests, parks, roadside and on river banks. Its smaller size makes it very easy to maneuver and suitable for small and midsize excavators (4 to 7.5 t). The piston engine (with manually controlled variable displacement) makes it easy to use on different excavators equipped with a belt transmission and various easily with different oil flow rates. The SCL/HY has a disc stump cutter with type L fixed teeth, making it possible to cut

stumps solely through the lateral movement of the head rather than through difficult maneuvering of the excavator. Additionally, the hydraulically adjustable front hood with 12 V diverter valve and the integrated bracket on the machine body make milling work very easy. It comes replaceable components.