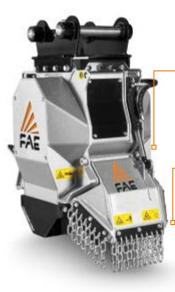

# Disc stump cutters for excavators.

The SCL/HY is a new compact stump cutter for removing individual stumps in forests, parks, roadside and on river banks. Its smaller size makes it very easy to maneuver and suitable for small and midsize excavators (4 to 7.5 t). The piston engine (with manually controlled variable displacement) makes it easy to use on different excavators equipped with a belt transmission and various easily with different oil flow rates. The SCL/HY has a disc stump cutter with type L fixed teeth, making it possible to cut

stumps solely through the lateral movement of the head rather than through difficult maneuvering of the excavator. Additionally, the hydraulically adjustable front hood with 12 V diverter valve and the integrated bracket on the machine body make milling work very easy. It comes replaceable components.

Thumb bracket useful in moving material to be mulched

Disc stump cutter

Hydraulic front hood reduces the ejection of mulched material at all operating depths

> Interchangeable attachable protection chains limit mulched material output