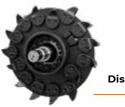

Thumb bracket useful in moving material to be mulched

Disc stump cutter

Hydraulic front hood reduces the ejection of mulched material at all operating depths

> Interchangeable attachable protection chains limit mulched material output

#### DISC ROTOR

TOOTH L/2 (standard)

| Belt transmission                  |
|------------------------------------|
| Bulkhead for hydraulic connections |
| Hydraulic front hood               |
| Rear fixed heel                    |
| Screwed protection chains          |
|                                    |
|                                    |