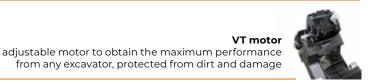

Motor enclosed in frame protected from dirt and damage

Adjustable supporting service stand for storing the machine when not in use

# STANDARD EQUIPMENT

| 110/60cc variable torque hydraulic piston motor (28-45 gpm) | Poly Chain® Belt Transmission      |
|-------------------------------------------------------------|------------------------------------|
| Flow control system valve                                   | Bulkhead for hydraulic connections |
| Safety and anticavitation valve                             | Hydraulic front hood               |
| Enclosed / anti dust machine body                           | Screwed protection chains          |
| Motor enclosed in the frame                                 | Supporting service leg             |