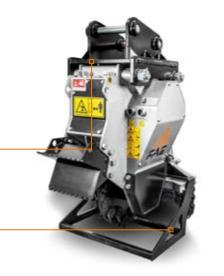

Motor enclosed in frame protected from dirt and damage

Adjustable supporting service stand for storing the machine when not in use

## Access panel

Front hydraulic hood with bolt-on chains

### MAIN OPTIONS

Front fixed thumb

Customized setting hydraulic motor

Customized attachment bracket with fixed thumb

Customized attachment bracket