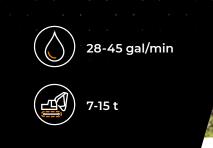

# Disc stump cutters for excavators.

The SCL/EX is for excavators ranging from 7 to 15 t. Thanks to the heavy duty and larger disk, stump removal is made easier in any situation, even when using

medium and small size excavators. This unit is compact, high performing and is equipped with a hydraulic door to control the exit of debris.

# STANDARD EQUIPMENT

| 110/60cc variable torque hydraulic piston motor (28-45 gpm) | Poly Chain® Belt Transmission      |
|-------------------------------------------------------------|------------------------------------|
| Flow control system valve                                   | Bulkhead for hydraulic connections |
| Safety and anticavitation valve                             | Hydraulic front hood               |
| Enclosed / anti dust machine body                           | Screwed protection chains          |
| Motor enclosed in the frame                                 | Supporting service leg             |

#### MODEL

| Flow rate (gal/min)    |
|------------------------|
| Pressure (PSI)         |
| Excavator weight (t)   |
| Total width (in)       |
| Weight (lbs)           |
| Rotor diameter (in)    |
| No. teeth type L/1+L/2 |