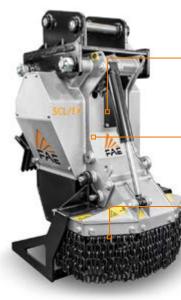

Motor enclosed in frame protected from dirt and damage

Adjustable supporting service stand for storing the machine when not in use

## Access panel

Front hydraulic hood with bolt-on chains

### MAIN OPTIONS

Front fixed thumb

Customized setting hydraulic motor

Customized attachment bracket with fixed thumb

Customized attachment bracket