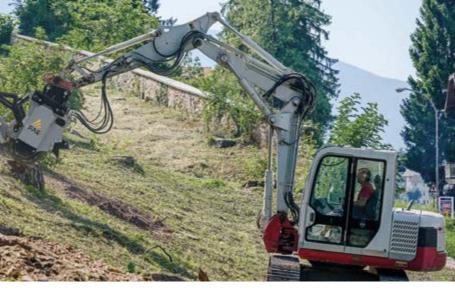

# Disc stump cutters for excavators.

The SCL/EX is for excavators ranging from 7 to 15 t. Thanks to the heavy duty and larger disk, stump removal is made easier in any situation, even when using

medium and small size excavators. This unit is compact, high performing and is equipped with a hydraulic door to control the exit of debris.