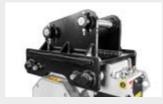

#### Access panel

#### VT motor

adjustable motor to obtain the maximum performance from any excavator, protected from dirt and damage

Front hydraulic hood with bolt-on chains

#### Motor enclosed in frame protected from dirt and damage

Adjustable supporting service stand

for storing the machine when not in use

#### STANDARD EQUIPMENT

| 110/60cc variable torque hydraulic piston motor (105-170 L/min) | Poly Chain® belt transmission      |
|-----------------------------------------------------------------|------------------------------------|
| Flow control system valve                                       | Bulkhead for hydraulic connections |
| Safety and anticavitation valve                                 | Hydraulic front hood               |
| Enclosed / anti dust machine body                               | Screwed protection chains          |
| Motor enclosed in the frame                                     | Supporting service leg             |