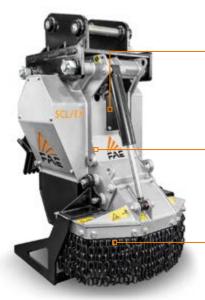

#### Access panel

#### VT motor

adjustable motor to obtain the maximum performance from any excavator, protected from dirt and damage

Front hydraulic hood with bolt-on chains

#### Motor enclosed in frame protected from dirt and damage

Adjustable supporting service stand

for storing the machine when not in use