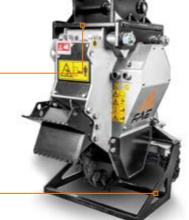

#### Access panel

#### VT motor

adjustable motor to obtain the maximum performance from any excavator, protected from dirt and damage

Front hydraulic hood with bolt-on chains

#### Motor enclosed in frame protected from dirt and damage

Adjustable supporting service stand

for storing the machine when not in use