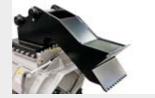

## Disc stump cutters for excavators.

The SCL/EX is for excavators ranging from 7 to 15 t. Thanks to the heavy duty and larger disk, stump removal is made easier in any situation;

even when using medium and small size excavators. This unit is compact, high performing and is equipped with a hydraulic door to control the exit of debris.

#### Access panel

#### VT motor

adjustable motor to obtain the maximum performance from any excavator, protected from dirt and damage

Front hydraulic hood with bolt-on chains

#### Motor enclosed in frame protected from dirt and damage

Adjustable supporting service stand

for storing the machine when not in use