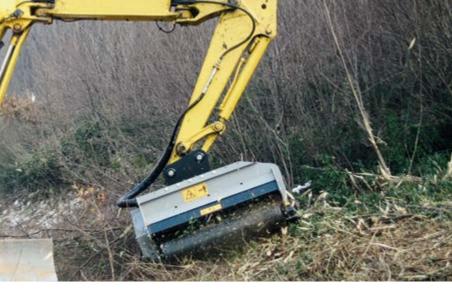

# Mulcher with hammer/flail rotor for excavators.

The PMM/EX is a flail mower used to mulch underbrush, grass and bushes. It is equipped with a variable manual displacement hydraulic piston motor that can be set to the carrier's hydraulic specifications. The stronger roller supports (optional) ensure the best performance and

maximum reliability on difficult terrain. The flow control valve ensures minimal setup of the mulcher without adjustments or modifications to the hydraulic system of the excavator.

Steel counter-blades helps mulch material into a smaller final size