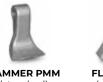

Data refers to machine as standard set-up. Options may have reflects on weights and dimensions. The technical data in this catalogue may be altered without prior notice.

HAMMER PMM (standard)

(option)