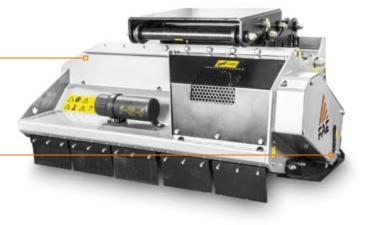

# Mulcher with hammer/flail rotor for excavators.

The PMM/EX is a flail mower used to mulch underbrush, grass and bushes. It is equipped with a variable manual displacement hydraulic piston motor that can be set to the carrier's hydraulic specifications. The stronger roller supports (optional) ensure the best performance and

maximum reliability on difficult terrain. The flow control valve ensures minimal setup of the mulcher without adjustments or modifications to the hydraulic system of the excavator.

Steel counter-blades helps mulch material into a smaller final size

Self-cleaning support roller

Enclosed machine body

Stronger bearings for the support roller

### STANDARD EQUIPMENT

| 32/65 cc variable manual displacement hydraulic piston motor | Bulkhead for hydraulic connections              |  |  |
|--------------------------------------------------------------|-------------------------------------------------|--|--|
| Flow control system valve                                    | Rear hood with mechanical adjustment            |  |  |
| Safety and anticavitation valve                              | Adjustable skids                                |  |  |
| Enclosed / anti dust machine body                            | Self levelling protection flaps                 |  |  |
| Motor enclosed in the frame                                  | Welded counterblades                            |  |  |
| Belt transmission                                            | Self cleaning rear roller with integrated skids |  |  |