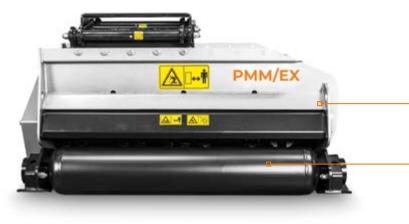

# Mulcher with hammer/flail rotor for excavators.

The PMM/EX is a flail mower used to mulch underbrush, grass and bushes. It is equipped with a variable manual displacement hydraulic piston motor that can be set to the carrier's hydraulic specifications. The stronger roller supports (optional) ensure the best performance and

maximum reliability on difficult terrain. The flow control valve ensures minimal setup of the mulcher without adjustments or modifications to the hydraulic system of the excavator.

Steel counter-blades helps mulch material into a smaller final size

Self-cleaning support roller

Enclosed machine body

Stronger bearings for the support roller