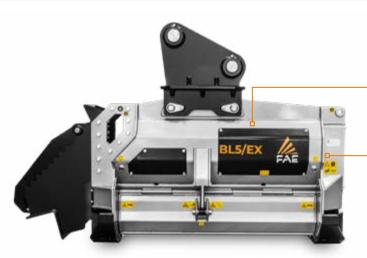

# BL5/EX

## The mulcher for the largest excavators, with Bite Limiter technology.

The BL5/EX for 24-36 ton excavators, mulches vegetation up to 16 in in diameter and has a working width of 62 in. This head is ideal for handling and removing vegetation in wooded areas, especially when a large shredding capacity and fast operational speed is required. The rotor with Bite Limiter technology comes

with special wear-resistant steel limiters that limit the teeth's reach. This cuts down on power demand, promotes a consistent working speed, optimizes fuel consumption and ensures excellent performance when mulching any kind of wood.

adjustable motor to obtain the maximum

Diverter valve for hydraulic control of the hood

Poly-Chain® belt drive transmission optimal power transfer

### **Sonic System**

is a new automatic intelligent system that manages the hydraulic transmission. It makes the mulching machine to perform at the maximum capacityin all conditions (BL5/EX/SONIC)

## Spike PRO counter-blades

for finer mulched material

## **Rotor with** Bite Limiter technology

maximum productivity using the least amount of power