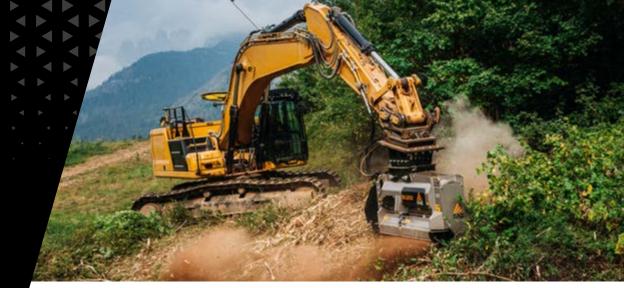

## The mulcher for the largest excavators, with Bite Limiter technology.

The BL5/EX for 24-36 ton excavators, mulches vegetation up to 16 in in diameter and has a working width of 62 in. This head is ideal for handling and removing vegetation in wooded areas, especially when a large shredding capacity and fast operational speed is required. The rotor with Bite Limiter technology comes

with special wear-resistant steel limiters that limit the teeth's reach. This cuts down on power demand, promotes a consistent working speed, optimizes fuel consumption and ensures excellent performance when mulching any kind of wood.