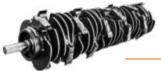

#### **Bite Limiter rotor**

special steel limiter rings control the depth of cut

#### **ROTOR TYPE BL**

BLADE BL/MINI TOOTH C/3/MINI (standard) (option)