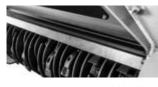

#### **Bite Limiter rotor**

special steel limiter rings control the depth of cut

#### **ROTOR TYPE BL**

BLADE BL/MINI TOOTH C/3/MINI (standard) (option)