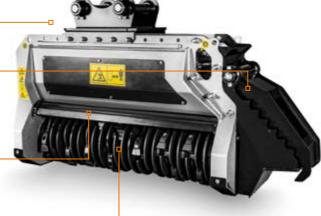

#### Hydraulic piston motor Variable displacement (VT Variable torque)

**Hydraulic front trap door** helps contain debris and achieves finer sizing (optional)

#### Sonic System

is a new automatic intelligent system that manages the hydraulic transmission. It makes the mulching machine to perform at the maximum capacity in all conditions (BL2/EX/SONIC)

## Dedicated rear hood (deflector)

controls mulched material output for greater safety

#### **Bite Limiter rotor**

special steel limiter rings control the depth of cut

#### **MAIN OPTIONS**

**Attachment bracket** 

Thumb bracket and hydraulic thumb useful in moving material to be mulched

Hydraulic front hood for optimal mulching, reduces the ejection of mulched material