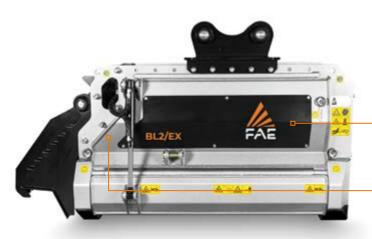

## BL2/EX

# The mulcher with Bite Limiter technology for small and midsize excavators.

BL2/EX for 8-14 ton midsize excavators mulches trees with a max. diameter of 15 cm and is available in two working widths: 100 cm and 124 cm. The rotor features Bite Limiter technology. Steel profiles limit the teeth depth of action, which reduces power demand and guarantees speed and exceptional performance every time. Two types of fixed teeth can be used with the rotor: BL/MINI blades and C/3/MINI teeth. BL2/EX has a VT (Variable Torque) motor for noticeably better performance, increased torque when needed, and minimal risk of rotor stalling.

#### Hydraulic piston motor Variable displacement (VT Variable torque)

**Hydraulic front trap door** helps contain debris and achieves finer sizing (optional)

## Dedicated rear hood (deflector)

controls mulched material output for greater safety

#### **Bite Limiter rotor**

special steel limiter rings control the depth of cut