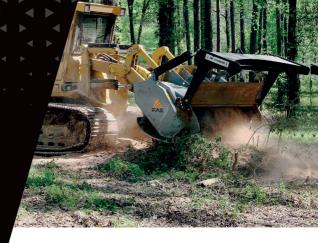

## Heavy duty hydraulic mulcher for higher horse power carriers.

The 500/U/PM forestry mulcher is the top of the line for special vehicles, capable of mulching logs up to 20 in in diameter. The transmission is rated for use up to 600 hp, so it can work with the most powerful vehicles on the market.