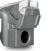

# 500/U/PM

## Heavy duty hydraulic mulcher for higher horse power carriers.

The 500/U/PM forestry mulcher is the top of the line for special vehicles, capable of mulching logs up to 20 in in diameter. The transmission is rated for use up to 600 hp, so it can work with the most powerful vehicles on the market.

400-600 hp

Ø 20 in max