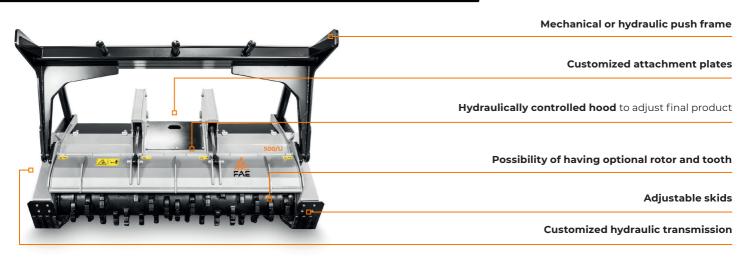

### STANDARD EQUIPMENT

Considering the various available options and high level of customization, the final configuration will be specified upon request.

| MODEL                          | 500/U/PM-225 | 500/U/PM-250 |
|--------------------------------|--------------|--------------|
| Engine (hp)                    | 400-600      | 400-600      |
| Flow rate (gal/min)            | 105-198      | 105-198      |
| Pressure (PSI)                 | 3600-5800    | 3600-5800    |
| Working width (in)             | 91           | 101          |
| Total width (in)               | 113          | 122          |
| Weight with C-type rotor (lbs) | 10385        | 10935        |
| Weight with A-type rotor (lbs) | 11135        | 11465        |
| Rotor diameter C/3 (in)        | 26.8         | 26.8         |
| Rotor diameter A/3 (in)        | 26.8         | 26.8         |
| Max shredding diameter (in)    | 20           | 20           |
| No. teeth type A/3+MH          | 88+2         | 96+2         |
| type C/3+C/3/SS                | 54+2         | 60+2         |

Data refers to machine as standard set-up. Options may have reflects on weights and dimensions. The technical data in this catalogue may be altered without prior notice.

(side scraper)