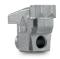

# 500/U/PM

## Heavy duty hydraulic mulcher for higher horse power carriers.

The 500/U/PM forestry mulcher is the top of the line for special vehicles, capable of mulching logs up to 20 in in diameter. The transmission is rated for use up to 600 hp, so it can work with the most powerful vehicles on the market.

400-600 hp

Ø 20 in max