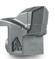

# 500/U/PM

## Heavy duty hydraulic mulcher for higher horse power carriers.

The 500/U/PM forestry mulcher is the top of the line for special vehicles, capable of mulching logs up to 20 in in diameter. The transmission is rated for use up to 600 hp, so it can work with the most powerful vehicles on the market.

400-600 hp

Ø 20 in max