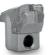

# 500/U/PM

## Heavy duty hydraulic mulcher for higher horse power carriers.

The 500/U/PM forestry mulcher is the top of the line for special vehicles, capable of mulching logs up to 20 in in diameter. The transmission is rated for use up to 600 hp, so it can work with the most powerful vehicles on the market.

400-600 hp

Ø 20 in max