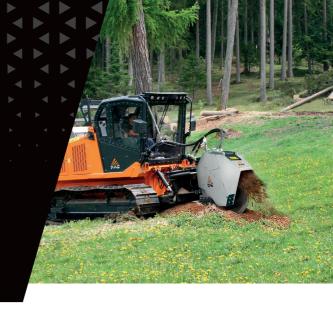

## Hydraulic stump cutters for higher horse power carriers.

The 500/SC/PM can shred large stumps and roots up to 24 in in diameter and 41 in deep. The hydraulic and proportional swing control allows to work on wide surfaces without moving the vehicle.

400-500 hp

Ø 24 in max

Depth 41 in

Hydraulic and proportional swing control

Poly Chain belts transmission optimal power managment

Considering the various available options and high level of customization, the final configuration will be specified upon request.