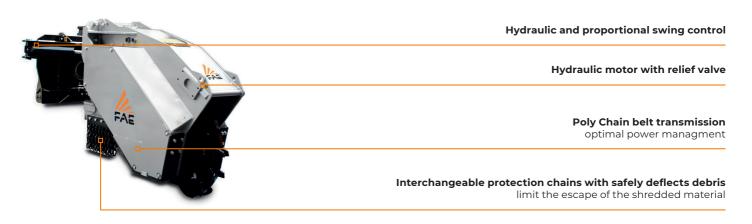

# Hydraulic stump cutters for higher horse power carriers.

The 300/SC/PM can shred large stumps and roots up to 20 in in diameter and 40 in deep. The hydraulic and proportional swing control allows to work on wide surfaces without moving the vehicle.

#### **DISC ROTOR**

(standard)

тоотн м/1 (standard)

(standard)