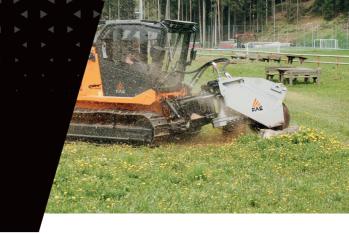

# Hydraulic stump cutters for higher horse power carriers.

The 300/SC/PM can shred large stumps and roots up to 20 in in diameter and 40 in deep. The hydraulic and proportional swing control allows to work on wide surfaces without moving the vehicle.