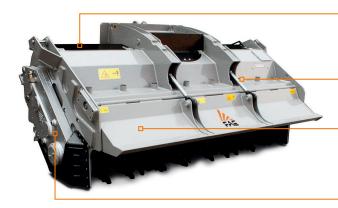

250-400 hp

Ø 50 cm max

Depth 40 cm

Customized attachment plate (optional)

Hydraulically controlled hood to adjust final product size

Variable manual displacement hydraulic motor

Dual transmission with side gearbox