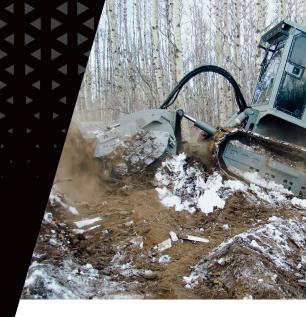

## 300/S/PM

shredding results.

Universal hydraulic tiller for higher horse power carriers.

The 300/S/PM can shred large stumps

and roots up to 40 cm deep. The ample working widths make it possible to clear large surfaces and provide excellent material