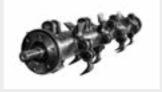

### **MAIN OPTIONS**

Customized attachment bracket

Attachment plate with self levelling device to adapt to all types of terrain

Possibillity to have the rotor equipped with PML hammers or Y-flail

17/34cc variable manual displacement hydraulic piston motor with relief and anticavitation valve

#### **OPTIONS**

| 27cc gear motor with integrated anticavitation valve (64-100 L/min)                                                        | Customized attachment bracket with pins                              |
|----------------------------------------------------------------------------------------------------------------------------|----------------------------------------------------------------------|
| 17/34 cc variable manual displacement hydraulic piston motor with relief and anticavitation valve (40-120 L/min) (250 bar) | Attachment plate with self levelling device                          |
| Customized setting hydraulic motor                                                                                         | Possibillity to have the rotor equipped with PML hammers or Y-flails |

| MODEL                       | PMM/HY 100 | PMM/HY 125 |
|-----------------------------|------------|------------|
| Flow rate (L/min)           | 38-120     | 38-120     |
| Pressure (bar)              | 150-210    | 150-210    |
| Excavator weight (t)        | 3,5-5,5    | 4,0-5,5    |
| Working width (mm)          | 1016       | 1256       |
| Weight (kg)                 | 250        | 290        |
| Rotor diameter (mm)         | 360        | 360        |
| Max shredding diameter (mm) | 50         | 50         |
| No. hammers type PML        | 16         | 20         |
| No. flail type Y/2          | 16         | 20         |