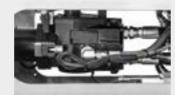

#### STANDARD EQUIPMENT

| 16 cc gear motor with integrated anticavitation valve (38-70 L/min) | Hydraulic hoses                  |  |
|---------------------------------------------------------------------|----------------------------------|--|
| Flow control system valve (only for 16 cc and 27 cc motors)         | Self levelling protection rubber |  |
| Enclosed / anti dust machine body                                   | Supporting service leg           |  |
| Motor enclosed in the frame Welded counterblades                    |                                  |  |
| Belt transmission                                                   | Rear roller                      |  |

#### **OPTIONS**

| 27cc gear motor with integrated anticavitation valve (64-100 L/min)                                                        | Customized attachment bracket with pins                              |
|----------------------------------------------------------------------------------------------------------------------------|----------------------------------------------------------------------|
| 17/34 cc variable manual displacement hydraulic piston motor with relief and anticavitation valve (40-120 L/min) (250 bar) | Attachment plate with self levelling device                          |
| Customized setting hydraulic motor                                                                                         | Possibillity to have the rotor equipped with PML hammers or Y-flails |