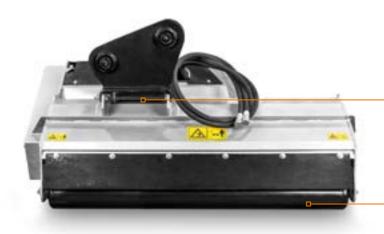

to 5.5 ton excavators. The flow control valve ensures an easy and rapid mounting of the mulcher without adjustments or modifications to the hydraulic system of the excavator.

**Customized attachment bracket** (optional)

Self-cleaning support roller

**Enclosed machine body** 

Steel counter-blades helps mulch material into a smaller final size