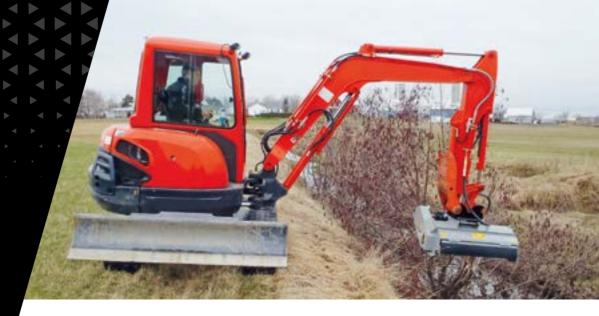

## Mulcher with hammer/flail rotor for excavators.

Thanks to its compact dimensions and versatility, the PMM/HY is the most requested model for grass and brush mulching in FAE's small mulcher lineup. The mulcher can be equipped with a standard 16cc motor or an optional 27cc motor for mounting on 3.5

to 5.5 ton excavators. The flow control valve ensures an easy and rapid mounting of the mulcher without adjustments or modifications to the hydraulic system of the excavator.

**Customized attachment bracket** (optional)