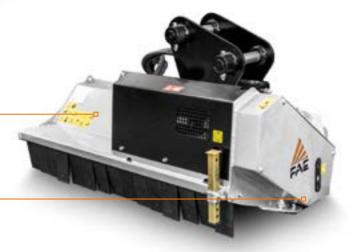

## Mulcher with hammer/flail rotor for excavators.

Thanks to its compact dimensions and versatility, the PMM/HY is the most requested model for grass and brush mulching in FAE's small mulcher lineup. The mulcher can be equipped with a standard 16cc motor or an optional 27cc motor for mounting on 3.5

to 5.5 ton excavators. The flow control valve ensures an easy and rapid mounting of the mulcher without adjustments or modifications to the hydraulic system of the excavator.

**Customized attachment bracket** (optional)