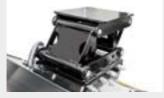

to 5.5 ton excavators. The flow control valve ensures an easy and rapid mounting of the mulcher without adjustments or modifications to the hydraulic system of the excavator.

**Customized attachment bracket** (optional)

Self-cleaning support roller

**Enclosed machine body** 

Steel counter-blades helps mulch material into a smaller final size

### **MAIN OPTIONS**

Customized attachment bracket

Attachment plate with self levelling device to adapt to all types of terrain

Possibillity to have the rotor equipped with PML hammers or Y-flail

17/34cc variable manual displacement hydraulic piston motor with relief and anticavitation valve