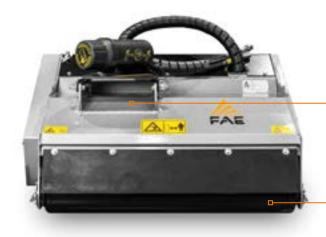

Customized attachment bracket (optional)

Self-cleaning support roller

#### **Enclosed machine body**

# Steel counter-blades

helps mulch material into a smaller final size