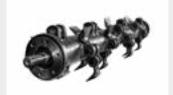

# PML/HY

FAE forestry mulcher for mini-excavators.

The PML/HY is FAE's smallest forestry mulcher head for excavators. It is perfect for clearing saplings and shredding brush up to 1.6 in in diameter.

The PML/HY forestry mulcher can come equipped with a standard 8 cc engine or an optional 16 cc engine, and can be mounted on 1.5-3.5 ton excavators.

The rotor on the PML/HY is available with two different types of teeth: the PML hammer or the Y/2 flail. Internal counterblades, flying debris protection, a rear roller, and steel construction provide professional quality and superior performance.