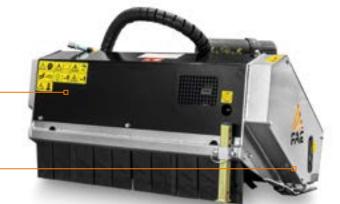

#### **Enclosed machine body**

## **MAIN OPTIONS**

Customized attachment bracket

Attachment plate with self leveling device to adapt to all types of terrain

Possibillity to have the rotor equipped with PML hammers or Y-flail

#### **OPTIONS**

| 16 cc gear motor with integrated anticavitation valve (10-16 gpm) | Attachment plate with self levelling device                          |
|-------------------------------------------------------------------|----------------------------------------------------------------------|
| Flow control system valve (only for PML/HY-70 and PML/HY-90)      | Possibillity to have the rotor equipped with PML hammers or Y-flails |
| Customized attachment bracket with pins                           |                                                                      |