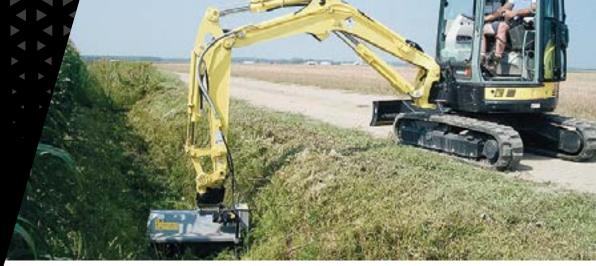

# PML/HY

FAE forestry mulcher for mini-excavators.

The PML/HY is FAE's smallest forestry mulcher head for excavators. It is perfect for clearing saplings and shredding brush up to 1.6 in in diameter.

The PML/HY forestry mulcher can come equipped with a standard 8 cc engine or an optional 16 cc engine, and can be mounted on 1.5-3.5 ton excavators.

The rotor on the PML/HY is available with two different types of teeth: the PML hammer or the Y/2 flail. Internal counterblades, flying debris protection, a rear roller, and steel construction provide professional quality and superior performance.