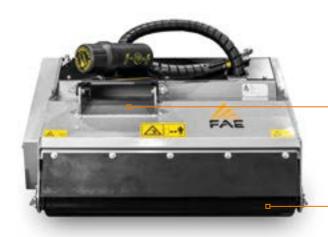

**Customized attachment bracket** (optional)

Self-cleaning support roller

#### Steel counter-blades

helps mulch material into a smaller final size