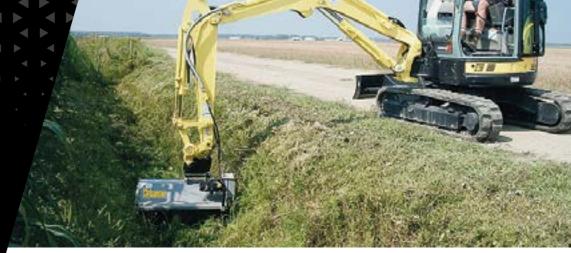

# FAE forestry mulcher for mini-excavators.

The PML/HY is FAE's smallest forestry mulcher head for excavators. It is perfect for clearing saplings and shredding brush up to 4 cm in diameter. The PML/HY forestry mulcher can come equipped with a standard 8 cc engine or an optional 16 cc engine, and can be mounted on 1.5-3.5 ton excavators. The rotor on the PML/HY is available with two different types of teeth: the PML hammer or the Y/2 flail. Internal counterblades, flying debris protection, a rear roller, and steel construction provide professional quality and superior performance.

#### STANDARD EQUIPMENT

| 8 cc gear motor with integrated anticavitation valve (19-40 L/min) | Self levelling protection rubber |
|--------------------------------------------------------------------|----------------------------------|
| Enclosed / anti dust machine body                                  | Supporting service leg           |
| Motor enclosed in the frame                                        | Welded counterblades             |
| Belt transmission                                                  | Rear roller                      |
| Hydraulic hoses                                                    |                                  |