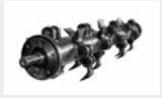

# FAE forestry mulcher for mini-excavators.

The PML/HY is FAE's smallest forestry mulcher head for excavators. It is perfect for clearing saplings and shredding brush up to 4 cm in diameter. The PML/HY forestry mulcher can come equipped with a standard 8 cc engine or an optional 16 cc engine, and can be mounted on 1.5-3.5 ton excavators. The rotor on the PML/HY is available with two different types of teeth: the PML hammer or the Y/2 flail. Internal counterblades, flying debris protection, a rear roller, and steel construction provide professional quality and superior performance.

### **MAIN OPTIONS**

**Customized attachment** bracket

Attachment plate with self leveling device to adapt to all types of terrain

Possibillity to have the rotor equipped with PML hammers or Y-flail