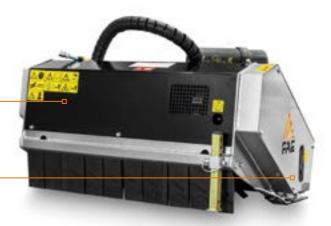

EXCAVATORS

# PML/HY

# FAE forestry mulcher for mini-excavators.

The PML/HY is FAE's smallest forestry mulcher head for excavators. It is perfect for clearing saplings and shredding brush up to 4 cm in diameter. The PML/HY forestry mulcher can come equipped with a standard 8 cc engine or an optional 16 cc engine, and can be mounted on 1.5-3.5 ton excavators. The rotor on the PML/HY is available with two different types of teeth: the PML hammer or the Y/2 flail. Internal counterblades, flying debris protection, a rear roller, and steel construction provide professional quality and superior performance.



**Customized attachment bracket** (optional)



Self-cleaning support roller

#### **Enclosed machine body**

#### Steel counter-blades

helps mulch material into a smaller final size



### **MAIN OPTIONS**



**Customized attachment** bracket



Attachment plate with self leveling device to adapt to all types of terrain



Possibillity to have the rotor equipped with PML hammers or Y-flail





#### STANDARD EQUIPMENT

| 8 cc gear motor with integrated anticavitation valve (19-40 L/min) | Self levelling protection rubber |
|--------------------------------------------------------------------|----------------------------------|
| Enclosed / anti dust machine body                                  | Supporting service leg           |
| Motor enclosed in the frame                                        | Welded counterblades             |
| Belt transmission                                                  | Rear roller                      |
| Hydraulic hoses