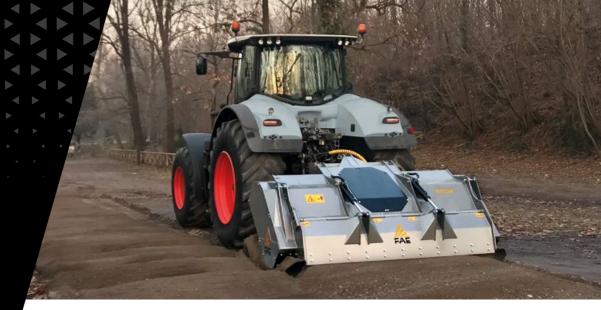

## Stone crusher for PTO tractors with fixed teeth rotor.

FAE renews the existing STCH range, adapting to the most powerful tractors (from 280 to 400 hp), with a maximum operating depth of 25 cm and the ability to crush stones up to 50 cm in diameter. Among the main technical innovations there is the hydraulic counter blade that can be adjusted directly from the tractor's cab, the oversized door and interchangeable internal Hardox<sup>®</sup> protections. It is also equipped with a new side-scraper system to limit side wear, adjustable skids, as well as interchangeable protection chains. The three models available (with working widths of 200, 225 and 250 cm) make it perfect for different jobs, particularly to treat soils with large quantities of moving stones.