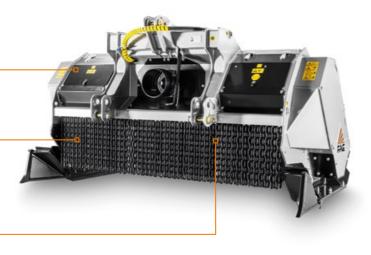

## Stone crusher for PTO tractors with fixed teeth rotor.

FAE renews the existing STCH range, adapting to the most powerful tractors (from 280 to 400 hp), with a maximum operating depth of 25 cm and the ability to crush stones up to 50 cm in diameter. Among the main technical innovations there is the hydraulic counter blade that can be adjusted directly from the tractor's cab, the oversized door and interchangeable internal Hardox<sup>®</sup> protections. It is also equipped with a new side-scraper system to limit side wear, adjustable skids, as well as interchangeable protection chains. The three models available (with working widths of 200, 225 and 250 cm) make it perfect for different jobs, particularly to treat soils with large quantities of moving stones.