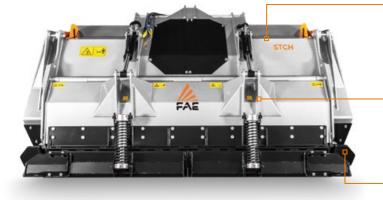

## **STONE CRUSHERS**

STCH

> Completely closed/dust-resistant machine body to protect the machine's trasmission and components

Hydraulic rear hood for an optimal material sizing and control

Skids with interchangeable Hardox<sup>®</sup> shoes and ploughshares allows an easy maintenance & an improved machine penetration into the soil

Hydraulic counter-blade allows to check the size of the shredded material directly from the tractor cab

**Oversized material inlet** allows also to surface stones to enter the crushing chamber

Interchangeable internal Hardox<sup>®</sup> wear plates for use in extreme conditions and for easier maintenance