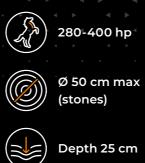

## Stone crusher for PTO tractors with fixed teeth rotor.

FAE renews the existing STCH range, adapting to the most powerful tractors (from 280 to 400 hp), with a maximum operating depth of 25 cm and the ability to crush stones up to 50 cm in diameter. Among the main technical innovations there is the hydraulic counter blade that can be adjusted directly from the tractor's cab, the oversized door and interchangeable internal Hardox<sup>®</sup> protections. It is also equipped with a new side-scraper system to limit side wear, adjustable skids, as well as interchangeable protection chains. The three models available (with working widths of 200, 225 and 250 cm) make it perfect for different jobs, particularly to treat soils with large quantities of moving stones.

| Multiple tooth options | G |
|------------------------|---|
| Hydraulic top link     | D |
| Dozing blade           |   |

| MODEL                                | STCH-200 | STCH-225 | STCH-250 |
|--------------------------------------|----------|----------|----------|
| Tractor (hp)                         | 280-400  | 280-400  | 280-400  |
| PTO (rpm)                            | 1000     | 1000     | 1000     |
| Working width (mm)                   | 2080     | 2320     | 2560     |
| Total width (mm)                     | 2566     | 2806     | 3046     |
| Weight (kg)                          | 4850     | 5050     | 5250     |
| Rotor diameter (mm)                  | 700      | 700      | 700      |
| Max shredding diameter (mm)          | 500      | 500      | 500      |
| Max working depth (mm)               | 250      | 250      | 250      |
| No. teeth type STC/3+STC/3/HD+STC/FP | 50+4+4   | 56+4+4   | 62+4+4   |