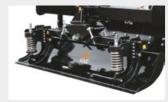

> Completely closed/dust-resistant machine body to protect the machine's trasmission and components

Hydraulic rear hood for an optimal material sizing and control

Skids with interchangeable Hardox<sup>®</sup> shoes and ploughshares allows an easy maintenance & an improved machine penetration into the soil

Hydraulic counter-blade allows to check the size of the shredded material directly from the tractor cab

**Oversized material inlet** allows also to surface stones to enter the crushing chamber

Interchangeable internal Hardox<sup>®</sup> wear plates for use in extreme conditions and for easier maintenance