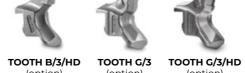

#### **OPTIONS**

| Multiple tooth options | Hydraulic guard frame    |
|------------------------|--------------------------|
| Hydraulic top link     | Hydraulic support roller |

| MODEL                       | SSL/SPEED-150 | SSL/SPEED-175 | SSL/SPEED/<br>DT-200 | SSL/SPEED/<br>DT-225 | SSL/SPEED/<br>DT-250 |
|-----------------------------|---------------|---------------|----------------------|----------------------|----------------------|
| Tractor (hp)                | 110-160       | 110-160       | 120-220              | 130-220              | 140-220              |
| PTO (rpm)                   | 1000          | 1000          | 1000                 | 1000                 | 1000                 |
| Working width (mm)          | 1600          | 1840          | 2080                 | 2320                 | 2560                 |
| Total width (mm)            | 1920          | 2160          | 2400                 | 2640                 | 2880                 |
| Weight (kg)                 | 2000          | 2160          | 2600                 | 2810                 | 3030                 |
| Rotor diameter (mm)         | 600           | 600           | 600                  | 600                  | 600                  |
| Max shredding diameter (mm) | 300           | 300           | 300                  | 300                  | 300                  |
| Max working depth (mm)      | 300           | 300           | 300                  | 300                  | 300                  |
| No. teeth type B/3+C/3/SS   | 44+4          | 50+4          | 58+4                 | 66+4                 | 74+4                 |
|                             |               |               |                      |                      |                      |