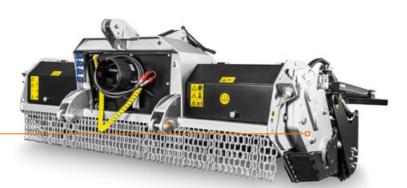

The optional push frame mounts to the support roller, while adjustable counter-blades are used to manually control the final product size.

Adjustable counter-blade for longer working life

Dual transmission with side gearbox

increase power delivery to the rotor