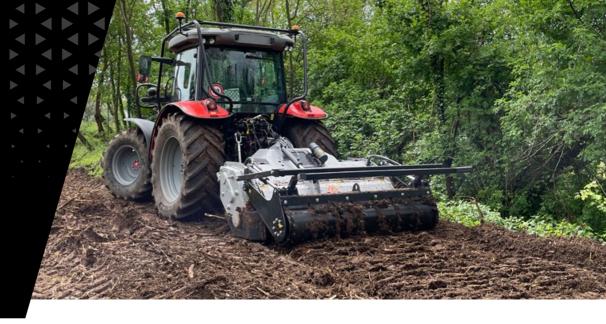

## Forestry tiller for PTO tractors with fixed teeth rotor.

A Forestry Tiller designed to meet the needs of professionals who require both surface clearing and soil reclamation. This machine allows you to clean up crop residue and grind trees and stumps up to 30 cm diameter and 30 cm deep.

The optional push frame mounts to the support roller, while adjustable counter-blades are used to manually control the final product size.

Adjustable counter-blade for longer working life

Dual transmission with side gearbox