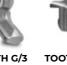

#### **OPTIONS**

| Multiple tooth options | Hydraulic guard frame    |
|------------------------|--------------------------|
| Hydraulic top link     | Hydraulic support roller |

| MODEL                       | SSL/SPEED-150 | SSL/SPEED-175 | SSL/SPEED/<br>DT-200 | SSL/SPEED/<br>DT-225 | SSL/SPEED/<br>DT-250 |
|-----------------------------|---------------|---------------|----------------------|----------------------|----------------------|
| Tractor (hp)                | 110-160       | 110-160       | 120-220              | 130-220              | 140-220              |
| PTO (rpm)                   | 1000          | 1000          | 1000                 | 1000                 | 1000                 |
| Working width (mm)          | 1600          | 1840          | 2080                 | 2320                 | 2560                 |
| Total width (mm)            | 1920          | 2160          | 2400                 | 2640                 | 2880                 |
| Weight (kg)                 | 2000          | 2160          | 2600                 | 2810                 | 3030                 |
| Rotor diameter (mm)         | 600           | 600           | 600                  | 600                  | 600                  |
| Max shredding diameter (mm) | 300           | 300           | 300                  | 300                  | 300                  |
| Max working depth (mm)      | 300           | 300           | 300                  | 300                  | 300                  |
| No. teeth type B/3+C/3/SS   | 44+4          | 50+4          | 58+4                 | 66+4                 | 74+4                 |
|                             |               |               |                      |                      |                      |

#### **ROTOR TYPE B**

(standard)