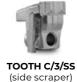

#### **OPTIONS**

| Multiple tooth options | Hydraulic guard frame    |
|------------------------|--------------------------|
| Hydraulic top link     | Hydraulic support roller |

| MODEL                       | SSL/SPEED-150 | SSL/SPEED-175 | SSL/SPEED/<br>DT-200 | SSL/SPEED/<br>DT-225 | SSL/SPEED/<br>DT-250 |
|-----------------------------|---------------|---------------|----------------------|----------------------|----------------------|
| Tractor (hp)                | 110-160       | 110-160       | 120-220              | 130-220              | 140-220              |
| PTO (rpm)                   | 1000          | 1000          | 1000                 | 1000                 | 1000                 |
| Working width (mm)          | 1600          | 1840          | 2080                 | 2320                 | 2560                 |
| Total width (mm)            | 1920          | 2160          | 2400                 | 2640                 | 2880                 |
| Weight (kg)                 | 2000          | 2160          | 2600                 | 2810                 | 3030                 |
| Rotor diameter (mm)         | 600           | 600           | 600                  | 600                  | 600                  |
| Max shredding diameter (mm) | 300           | 300           | 300                  | 300                  | 300                  |
| Max working depth (mm)      | 300           | 300           | 300                  | 300                  | 300                  |
| No. teeth type B/3+C/3/SS   | 44+4          | 50+4          | 58+4                 | 66+4                 | 74+4                 |
|                             |               |               |                      |                      |                      |