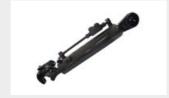

#### **MAIN OPTIONS**

Hydraulic controlled roller helps with compaction and working uneven terrain

Hydraulic top link

110-220 hp

Ø 30 cm max

Depth 30 cm