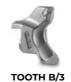

| Rotor diameter (mm)         | 600           | 600           | 600                  | 600                  | 600                  |
| Max shredding diameter (mm) | 300           | 300           | 300                  | 300                  | 300                  |
| Max working depth (mm)      | 300           | 300           | 300                  | 300                  | 300                  |
| No. teeth type B/3+C/3/SS   | 44+4          | 50+4          | 58+4                 | 66+4                 | 74+4                 |
|                             |               |               |                      |                      |                      |

Data refers to machine as standard. The technical data in this catalogue may be altered without prior notice.

#### **ROTOR TYPE B**



(standard)