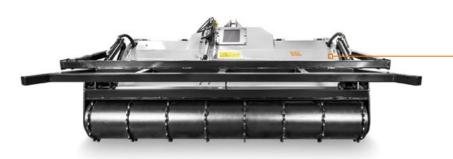

#### **MAIN OPTIONS**

Hydraulic controlled roller helps with compaction and working uneven terrain

Hydraulic top link

110-220 hp

Ø 30 cm max

Depth 30 cm

#### STANDARD EQUIPMENT

| Hydraulic rear hood            | Friction clutches (SSL/SPEED/DT)         |  |  |  |
|--------------------------------|------------------------------------------|--|--|--|
| Enclosed machine body          | PTO shaft with cam clutch                |  |  |  |
| Inside lateral protection      | Bolted-on rotor shafts (in forged steel) |  |  |  |
| Protection chains              | Welded steel counter-blades              |  |  |  |
| Transmission with side gearbox | Adjustable counter-blade (forest)        |  |  |  |
| Gearbox with freewheel         |                                          |  |  |  |
|                                |                                          |  |  |  |