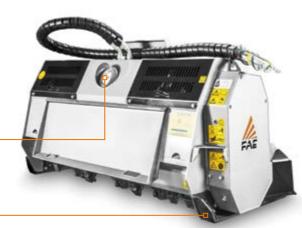

#### **Hydraulic hoses**

Adjustable Hardox®
counter-blade
to effectively control
the final product size

External pressure control Gauge

#### Penetration skids