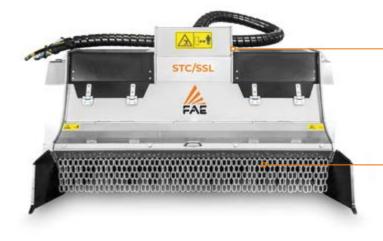

### Stone Crushers with fixed teeth for skid steer loaders.

Designed and built for High Flow skid steers. Its compact size makes it the ideal solution for dirt and gravel roads, bike and horse trails, driveways, curbs, landscaping and smaller job sites as well as agricultural land reclamation. The spiral rotor

designed configuration ensures even and highly productive crushing capacity and the Hardox® counter knives allow you to adjust the size of the final product. The rear hydraulic door is used to adjust the amount of material exiting the crushing chamber.

#### **Hydraulic hoses**

Adjustable Hardox®
counter-blade
to effectively control
the final product size

External pressure control Gauge