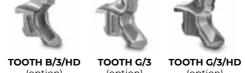

#### **OPTIONS**

| Multiple tooth options | Hydraulic guard frame    |
|------------------------|--------------------------|
| Hydraulic top link     | Hydraulic support roller |

| MODEL                       | SSL/SPEED-150 | SSL/SPEED-175 | SSL/SPEED/<br>DT-200 | SSL/SPEED/<br>DT-225 | SSL/SPEED/<br>DT-250 |
|-----------------------------|---------------|---------------|----------------------|----------------------|----------------------|
| Tractor (hp)                | 100-160       | 110-160       | 120-220              | 130-220              | 140-220              |
| PTO (rpm)                   | 1000          | 1000          | 1000                 | 1000                 | 1000                 |
| Working width (mm)          | 1600          | 1840          | 2080                 | 2320                 | 2560                 |
| Total width (mm)            | 1920          | 2160          | 2400                 | 2640                 | 2880                 |
| Weight (kg)                 | 2000          | 2160          | 2600                 | 2810                 | 3030                 |
| Rotor diameter (mm)         | 600           | 600           | 600                  | 600                  | 600                  |
| Max shredding diameter (mm) | 300           | 300           | 300                  | 300                  | 300                  |
| Max working depth (mm)      | 300           | 300           | 300                  | 300                  | 300                  |
| No. teeth type B/3+C/3/SS   | 44+4          | 50+4          | 58+4                 | 66+4                 | 74+4                 |