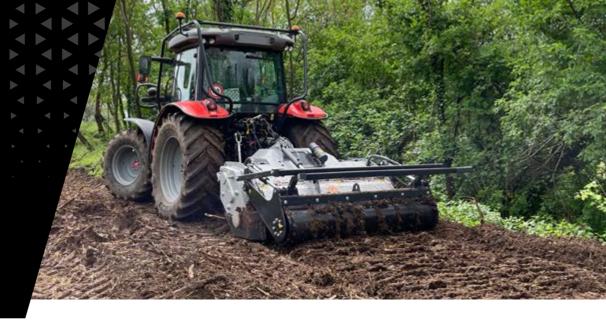

## Forestry tiller for PTO tractors with fixed teeth rotor.

A Forestry Tiller designed to meet the needs of professionals who require both surface clearing and soil reclamation. This machine allows you to clean up crop residue and grind trees and stumps up to 30 cm diameter and 30 cm deep.

#### **MAIN OPTIONS**

Hydraulic controlled roller helps with compaction and working uneven terrain

Hydraulic top link

100-220 hp

Ø 30 cm max

Depth 30 cm