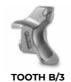

#### **OPTIONS**

| Multiple tooth options | Hydraulic guard frame    |
|------------------------|--------------------------|
| Hydraulic top link     | Hydraulic support roller |

| MODEL                       | SSL/SPEED-150 | SSL/SPEED-175 | SSL/SPEED/<br>DT-200 | SSL/SPEED/<br>DT-225 | SSL/SPEED/<br>DT-250 |
|-----------------------------|---------------|---------------|----------------------|----------------------|----------------------|
| Tractor (hp)                | 100-160       | 110-160       | 120-220              | 130-220              | 140-220              |
| PTO (rpm)                   | 1000          | 1000          | 1000                 | 1000                 | 1000                 |
| Working width (mm)          | 1600          | 1840          | 2080                 | 2320                 | 2560                 |
| Total width (mm)            | 1920          | 2160          | 2400                 | 2640                 | 2880                 |
| Weight (kg)                 | 2000          | 2160          | 2600                 | 2810                 | 3030                 |
| Rotor diameter (mm)         | 600           | 600           | 600                  | 600                  | 600                  |
| Max shredding diameter (mm) | 300           | 300           | 300                  | 300                  | 300                  |
| Max working depth (mm)      | 300           | 300           | 300                  | 300                  | 300                  |
| No. teeth type B/3+C/3/SS   | 44+4          | 50+4          | 58+4                 | 66+4                 | 74+4                 |

#### **ROTOR TYPE B**

(standard)