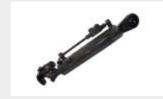

The optional push frame mounts to the support roller, while adjustable counter-blades are used to manually control the final product size.

Adjustable counter-blade for longer working life

**Dual transmission with** side gearbox

#### **MAIN OPTIONS**

Hydraulic controlled roller helps with compaction and working uneven terrain

Hydraulic top link

100-220 hp

Ø 30 cm max

Depth 30 cm