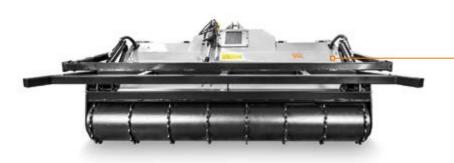

The optional push frame mounts to the support roller, while adjustable counter-blades are used to manually control the final product size.

Adjustable counter-blade for longer working life

**Dual transmission with** side gearbox

#### **MAIN OPTIONS**

Hydraulic controlled roller helps with compaction and working uneven terrain

Hydraulic top link

100-220 hp

Ø 30 cm max

Depth 30 cm