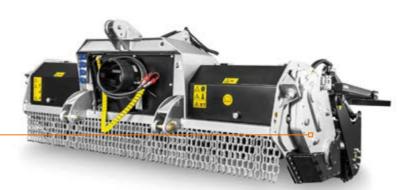

The optional push frame mounts to the support roller, while adjustable counter-blades are used to manually control the final product size.

Adjustable counter-blade for longer working life

**Dual transmission with** side gearbox

#### **MAIN OPTIONS**

Hydraulic controlled roller helps with compaction and working uneven terrain

Hydraulic top link

100-220 hp

Ø 30 cm max

Depth 30 cm