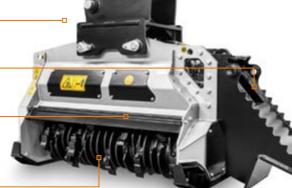

#### **Hydraulic front hood**

for optimal mulching, reduces the ejection of mulched material (optional)

### Spike PRO counter-blade

the distribution of the new Spike PRO counter-blades inside the shredding chamber guarantees a better finish of the mulched material

**Hydraulic piston motor** Variable Torque (VT)

#### Thumb bracket and hydraulic thumb

useful in moving material to be mulched (optional)

#### Adjustable material deflector

controls mulched material output for greater safety

#### **Bite Limiter rotor**

special steel limiter rings control the depth of cut