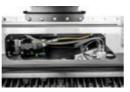

The heat-treated forged-steel BL blades are durable and can be sharpened, lowering operating costs.
BL3/EX has a 110/60 cc VT (Variable Torque) motor for noticeably better performance, increased torque when needed, and minimal risk of rotor stalling.

### Spike PRO counter-blade

the distribution of the new Spike PRO counter-blades inside the shredding chamber guarantees a better finish of the mulched material

**Hydraulic piston motor** Variable Torque (VT)