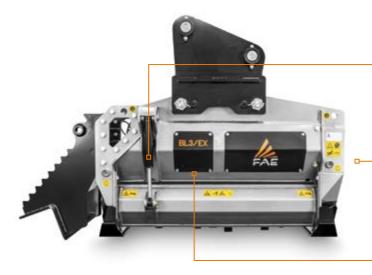

#### **Hydraulic front hood**

for optimal mulching, reduces the ejection of mulched material (optional)

### Spike PRO counter-blade

the distribution of the new Spike PRO counter-blades inside the shredding chamber guarantees a better finish of the mulched material

**Hydraulic piston motor** Variable Torque (VT)

#### Sonic System

is a new automatic intelligent system that manages the hydraulic transmission. It makes the mulching machine to perform at the maximum capacity in all conditions (BL3/EX/SONIC)

#### Thumb bracket and hydraulic thumb

useful in moving material to be mulched (optional)

#### Adjustable material deflector

controls mulched material output for greater safety

#### **Bite Limiter rotor**

special steel limiter rings control the depth of cut