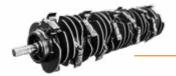

#### **Bite Limiter rotor**

special steel limiter rings control the depth of cut

#### ROTOR TYPE BL

TOOTH C/3 (option)

TOOTH C/3/SS