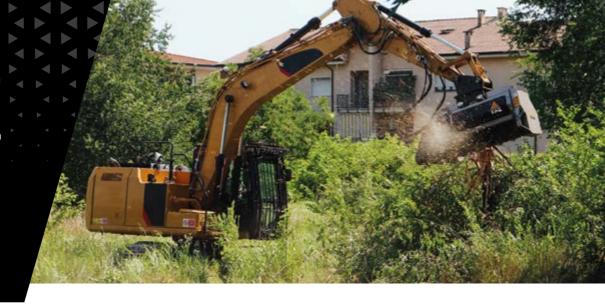

# The mulcher with Bite Limiter technology for large and midsize excavators

BL3/EX for 14-20 ton excavators mulches trees with a max. diameter of 20 cm and is available in two working widths: 134 cm and 158 cm. The rotor features Bite Limiter technology. Steel limiter rings limit the depth of cut, which reduces power demand and guarantees speed and exceptional performance.