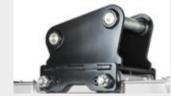

#### **MAIN OPTIONS**

Customized attachment bracket

Thumb bracket and hydraulic thumb useful in moving material to be mulched

Sonic System

120-210 L/min

Ø 20 cm max

14-20 t

#### **OPTIONS**

| Customized setting hydraulic motor (BL3/EX/VT)          | Hydraulic thumb                         |
|---------------------------------------------------------|-----------------------------------------|
| Hydraulic front hood for excavator AUX line (BL3/EX/VT) | Customized attachment bracket with pins |
| Front fixed thumb bracked                               |                                         |