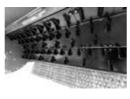

#### **Bite Limiter rotor**

special steel limiter rings control the depth of cut

#### ROTOR TYPE BL

TOOTH C/3 (option)

TOOTH C/3/SS