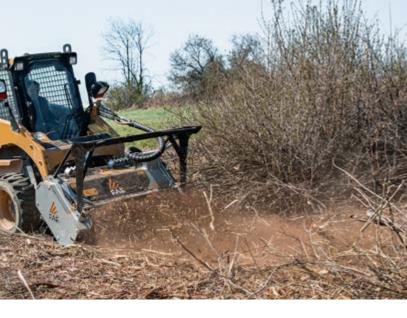

# Forestry mulcher for skid steers starting at 45 hp.

The BL1/SSL forestry mulcher for 45 to 65 hp skid steers can shred material up to 10 cm in diameter. The Bite Limiter technology on this head is ideal for high productivity in managing vegetation, with reliably efficient shredding. The head is designed to guarantee

high reliability and make maintenance easier. The high-visibility profile helps the operator optimize their work. The BL1/SSL can be equipped with blades and C/3/MINI teeth.

Interchangeable Spike Pro counter blades for finer mulching

### **Rotor with Bite Limiter technology**

maximum productivity with minimum power thanks to the special high-resistance steel inserts and BL/MINI blades.

The high-visibility profile helps the operator optimize work