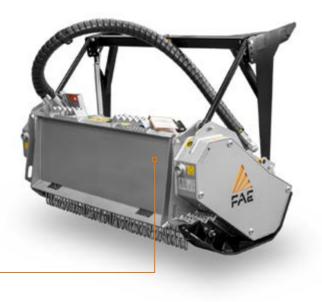

high reliability and make maintenance easier. The high-visibility profile helps the operator optimize their work. The BL1/SSL can be equipped with blades and C/3/MINI teeth.

Interchangeable Spike Pro counter blades for finer mulching

### **Rotor with Bite Limiter technology**

maximum productivity with minimum power thanks to the special high-resistance steel inserts and BL/MINI blades.

The high-visibility profile helps the operator optimize work