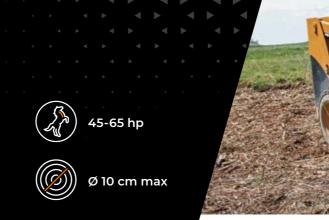

# Forestry mulcher for skid steers starting at 45 hp.

The BL1/SSL forestry mulcher for 45 to 65 hp skid steers can shred material up to 10 cm in diameter. The Bite Limiter technology on this head is ideal for high productivity in managing vegetation, with reliably efficient shredding. The head is designed to guarantee

## OPTIONS

| Customized setting hydraulic motor |  |
|------------------------------------|--|
| Deflector                          |  |

| MODEL                       | BL1/SSL/VT-125 | BL1/SSL/VT-150 |
|-----------------------------|----------------|----------------|
| Engine (hp)                 | 45-65          | 45-65          |
| Flow rate (L/min)           | 50-100         | 50-100         |
| Pressure (bar)              | 180-350        | 180-350        |
| Working width (mm)          | 1240           | 1480           |
| Total width (mm)            | 1476           | 1716           |
| Weight (kg)                 | 570            | 660            |
| Rotor diameter (mm)         | 310            | 310            |
| Max shredding diameter (mm) | 100            | 100            |
| No. blade type BL/MINI      | 24             | 28             |
|                             |                |                |