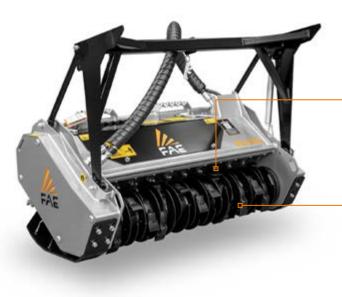

high reliability and make maintenance easier. The high-visibility profile helps the operator optimize their work. The BL1/SSL can be equipped with blades and C/3/MINI teeth.

Interchangeable Spike Pro counter blades for finer mulching

### **Rotor with Bite Limiter technology**

maximum productivity with minimum power thanks to the special high-resistance steel inserts and BL/MINI blades.

The high-visibility profile helps the operator optimize work

#### ROTOR TYPE BL

BLADE BL/MINI (standard)

TOOTH C/3/MINI (option)

Interchangeable Spike Pro counter-blades

- Hydraulic hoses for connections
- Mechanical adjustable guard frame
- Interchangeable protection chains
- Interchangeable and adjustable support skids