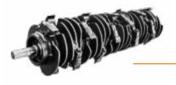

## Dedicated rear hood (deflector) controls mulched material

**Bite Limiter rotor** special steel limiter rings control the depth of cut

# **ROTOR TYPE BL**

BLADE BL/MINI (standard)