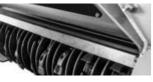

XCAVATORS

# BL1/EX

# Forestry mulcher with Bite Limiter technology for excavators up to 7.5 tons.

shred light vegetation, shrubs and trees up to 12 cm in diameter. The Bite Limiter technology on this head is ideal for high productivity in managing vegetation, with C/3/MINI teeth.

The BL1/EX forestry mulcher for 4-7.5 ton excavators can reliably efficient shredding. The head is available in the VT version and in the no-drain fixed gear motor version. The BL1/EX can be equipped with BL/MINI blades and



#### Hydraulic front hood

helps contain debris and achieves finer sizing (optional)

# Hydraulic piston motor

with automatic variable displacement (BL1/EX/VT)

#### Gear motor

with no-drain fixed displacement (BL1/EX)

## **Custom made thumb bracket** to move and reposition material



## Dedicated rear hood (deflector) controls mulched material





**Bite Limiter rotor** special steel limiter rings control the depth of cut



## **MAIN OPTIONS**



Attachment bracket



**Excavator stand and thumb** useful in moving material

to be mulched



**Hydraulic front hood** 







## STANDARD EQUIPMENT

| 25 cc-gear hydraulic motor (BL1/EX)                                 | Trapezoidal belts transmission                 |  |
|---------------------------------------------------------------------|------------------------------------------------|--|
| 55 cc VT hydraulic piston motor (BL1/EX/VT)                         | Fittings for hydraulic connections (BL1/EX/VT) |  |
| Flow Control valve with integrated relief and anticavitation valves | Front hood with mechanical adjustm