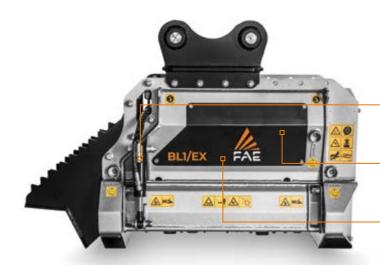

# BL1/EX

# Forestry mulcher with Bite Limiter technology for excavators up to 7.5 tons.

shred light vegetation, shrubs and trees up to 12 cm in diameter. The Bite Limiter technology on this head is ideal for high productivity in managing vegetation, with C/3/MINI teeth.

#### Hydraulic front hood

helps contain debris and achieves finer sizing (optional)

# Hydraulic piston motor

with automatic variable displacement (BL1/EX/VT)

#### Gear motor

with no-drain fixed displacement (BL1/EX)

## Dedicated rear hood (deflector) controls mulched material

**Bite Limiter rotor** special steel limiter rings control the depth of cut

## **MAIN OPTIONS**

Attachment bracket

**Excavator stand and thumb** useful in moving material

to be mulched

**Hydraulic front hood** 