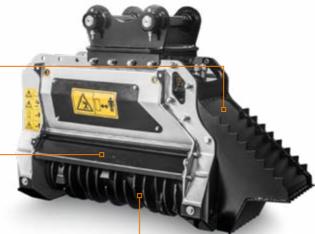

#### Hydraulic front hood

helps contain debris and achieves finer sizing (optional)

# Hydraulic piston motor

with automatic variable displacement (BL1/EX/VT)

#### Gear motor

with no-drain fixed displacement (BL1/EX)

## **Custom made thumb bracket** to move and reposition material

## Dedicated rear hood (deflector) controls mulched material

**Bite Limiter rotor** special steel limiter rings control the depth of cut

## **MAIN OPTIONS**

Attachment bracket

**Excavator stand and thumb** useful in moving material

to be mulched

**Hydraulic front hood** 