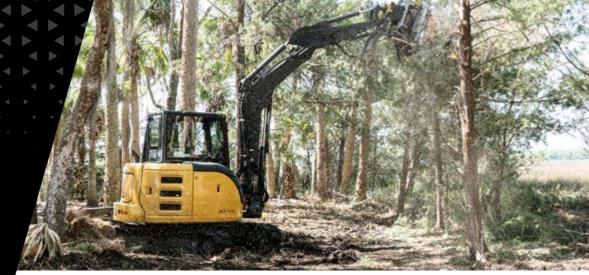

# Forestry mulcher with Bite Limiter technology for excavators up to 7.5 tons.

shred light vegetation, shrubs and trees up to 12 cm in diameter. The Bite Limiter technology on this head is ideal for high productivity in managing vegetation, with C/3/MINI teeth.

The BL1/EX forestry mulcher for 4-7.5 ton excavators can reliably efficient shredding. The head is available in the VT version and in the no-drain fixed gear motor version. The BL1/EX can be equipped with BL/MINI blades and