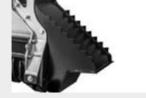

## Dedicated rear hood (deflector) controls mulched material

**Bite Limiter rotor** special steel limiter rings control the depth of cut