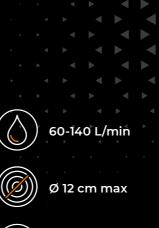

# Forestry mulcher with Bite Limiter technology for excavators up to 7.5 tons.

shred light vegetation, shrubs and trees up to 12 cm in diameter. The Bite Limiter technology on this head is ideal for high productivity in managing vegetation, with C/3/MINI teeth.

| MODEL                       | BL1/EX-75 | BL1/EX/VT-75 |
|-----------------------------|-----------|--------------|
| Flow rate (L/min)           | 60-90     | 65-140       |
| Pressure (bar)              | 180-250   | 180-350      |
| Excavator weight (t)        | 4,5-7,5   | 4-7,5        |
| Working width (mm)          | 800       | 800          |
| Weight (kg)                 | 385       | 390          |
| Rotor diameter (mm)         | 310       | 310          |
| Max shredding diameter (mm) | 120       | 120          |
| No. blades type BL/MINI     | 14        | 14           |