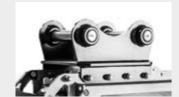

## **Custom made thumb bracket** to move and reposition material

## **MAIN OPTIONS**

Attachment bracket

**Excavator stand and thumb** useful in moving material

to be mulched

**Hydraulic front hood** 