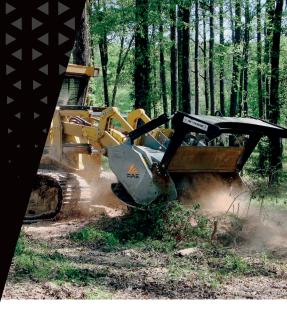

## FORESTRY MULCHERS FOR SPECIAL VEHICL

# 500/U/PM

## Heavy duty hydraulic mulcher for higher horse power carriers.

The 500/U/PM forestry mulcher is the top of the line for special vehicles, capable of mulching logs up to 50 cm in diameter. The transmission is rated for use up to 600 hp, so it can work with the most powerful vehicles on the market.

400-600 hp

Ø 50 cm max

| Mechanical or hydraulic push frame (optional)            |
|----------------------------------------------------------|
| Customized attachment plates                             |
| Hydraulically controlled hood<br>to adjust final product |
| Multiple tooth options                                   |
| Adjustable skids                                         |
| Customized hydraulic transmission                        |