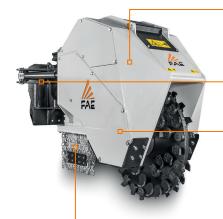

#### **DISC ROTOR**

400-500 hp

Ø 60 cm max

Depth 105 cm

Hydraulic motor with relief valve

Hydraulic and proportional swing control

Poly Chain belts transmission optimal power managment

Interchangeable protection chains with safely deflects debris limit the escape of the shredded material