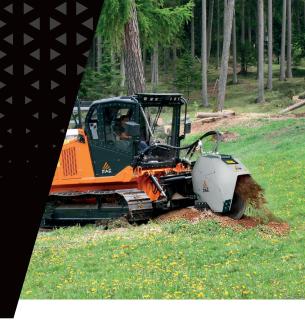

### Hydraulic stump cutters for higher horse power carriers.

The 500/SC/PM can shred large stumps and roots up to 60 cm in diameter and 105 cm deep. The hydraulic and proportional swing control allows to work on wide surfaces without moving the vehicle.

400-500 hp

Ø 60 cm max

Depth 105 cm

Hydraulic motor with relief valve

Hydraulic and proportional swing control

Poly Chain belts transmission optimal power managment

Interchangeable protection chains with safely deflects debris limit the escape of the shredded material