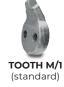

#### **STANDARD EQUIPMENT**

Considering the various available options and high level of customization, the final configuration will be specified upon request.

| MODEL                                 | 500/SC/PM   |
|---------------------------------------|-------------|
| Engine (hp)                           | 400-500     |
| Flow rate (L/min)                     | 450-600     |
| Pressure (bar)                        | 350-400     |
| Working width max range (mm)          | 1570        |
| Blade width (mm)                      | 1050        |
| Weight (kg)                           | 3300        |
| Disc rotor diameter (mm)              | 1200        |
| Disc rotor width (mm)                 | 167         |
| Max working depth (mm)                | 1050        |
| Max shredding diameter (mm)           | 600         |
| <b>No. teeth</b> type M/1+M/2+M/3+M/4 | 30+10+30+10 |
|                                       |             |