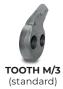

#### **STANDARD EQUIPMENT**

Considering the various available options and high level of customization, the final configuration will be specified upon request.

| MODEL                                 | 500/SC/PM   |
|---------------------------------------|-------------|
| Engine (hp)                           | 400-500     |
| Flow rate (L/min)                     | 450-600     |
| Pressure (bar)                        | 350-400     |
| Working width max range (mm)          | 1570        |
| Blade width (mm)                      | 1050        |
| Weight (kg)                           | 3300        |
| Disc rotor diameter (mm)              | 1200        |
| Disc rotor width (mm)                 | 167         |
| Max working depth (mm)                | 1050        |
| Max shredding diameter (mm)           | 600         |
| <b>No. teeth</b> type M/1+M/2+M/3+M/4 | 30+10+30+10 |
|                                       |             |