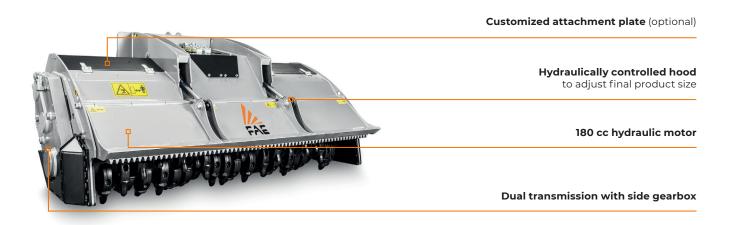

# Universal hydraulic tiller for higher horse power carriers.

The 200/S/PM is lightweight and comes in different widths, making it perfect for a wide range of vehicles. The gear drive lets the rotor work at a slower speed than conventional belt-driven forestry mulchers.

#### STANDARD EQUIPMENT

Considering the various available options and high level of customization, the final configuration will be specified upon request.

| MODEL                       | 200/S/PM-225 | 200/S/PM-250 |
|-----------------------------|--------------|--------------|
| Engine (hp)                 | 250-300      | 250-300      |
| Flow rate (L/min)           | 355-410      | 355-410      |
| Pressure (bar)              | 320-400      | 320-400      |
| Working width (mm)          | 2320         | 2560         |
| Total width (mm)            | 2662         | 2902         |
| Weight (kg)                 | 3162         | 3400         |
| Rotor diameter (mm)         | 600          | 600          |
| Max working depth (mm)      | 300          | 300          |
| Max shredding diameter (mm) | 300          | 300          |
| No. teeth type B/3+C/3/SS   | 82+4         | 96+4         |