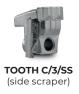

#### STANDARD EQUIPMENT

Considering the various available options and high level of customization, the final configuration will be specified upon request.

| MODEL                       | 200/S/PM-225 | 200/S/PM-250 |
|-----------------------------|--------------|--------------|
| Engine (hp)                 | 250-300      | 250-300      |
| Flow rate (L/min)           | 355-410      | 355-410      |
| Pressure (bar)              | 320-400      | 320-400      |
| Working width (mm)          | 2320         | 2560         |
| Total width (mm)            | 2662         | 2902         |
| Weight (kg)                 | 3162         | 3400         |
| Rotor diameter (mm)         | 600          | 600          |
| Max working depth (mm)      | 300          | 300          |
| Max shredding diameter (mm) | 300          | 300          |
| No. teeth type B/3+C/3/SS   | 82+4         | 96+4         |