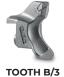

-------------|--------------|--------------|
| Engine (hp)                 | 250-300      | 250-300      |
| Flow rate (L/min)           | 355-410      | 355-410      |
| Pressure (bar)              | 320-400      | 320-400      |
| Working width (mm)          | 2320         | 2560         |
| Total width (mm)            | 2662         | 2902         |
| Weight (kg)                 | 3162         | 3400         |
| Rotor diameter (mm)         | 600          | 600          |
| Max working depth (mm)      | 300          | 300          |
| Max shredding diameter (mm) | 300          | 300          |
| No. teeth type B/3+C/3/SS   | 82+4         | 96+4         |

Data refers to machine as standard. The technical data in this catalogue may be altered without prior notice.

#### **ROTOR TYPE B**



(standard)



**TOOTH G/3** (option)